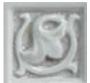

# STERLING CRACKLE GLAZE STE

Moderate glaze movement. Moderate color range.

A light, neutral gray with blue undertones. May appear lighter on high relief and darker on lower relief.

Smaller pieces: Expect each piece to vary greatly from light to dark.

Medium + Larger pieces: The hand applied glaze application will give you a full range of tones.

Carved pieces: Expect to see pooling in deeper areas and a lighter application on high areas. Each piece will vary greatly from field tile.

## **EXPECT TO SEE ANY OR ALL OF THIS RANGE**

Each order is custom made and is not returnable. Expect variation from order to order.