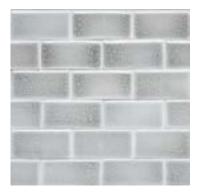

# STERLING CRACKLE GLAZE STE

Moderate glaze movement. Moderate color range.

A light, neutral gray with blue undertones. May appear lighter on high relief and darker on lower relief.

Smaller pieces: Expect each piece to vary greatly from light to dark.

Medium + Larger pieces: The hand applied glaze application will give you a full range of tones.

Carved pieces: Expect to see pooling in deeper areas and a lighter application on high areas. Each piece will vary greatly from field tile.

## **EXPECT TO SEE ANY OR ALL OF THIS RANGE**

Each order is custom made and is not returnable. Expect variation from order to order.