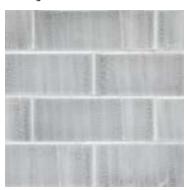

# STERLING CRACKLE GLAZE STE

Moderate glaze movement. Moderate color range.

A light, neutral gray with blue undertones. May appear lighter on high relief and darker on lower relief.

Smaller pieces: Expect each piece to vary greatly from light to dark.

Medium + Larger pieces: The hand applied glaze application will give you a full range of tones.

Carved pieces: Expect to see pooling in deeper areas and a lighter application on high areas. Each piece will vary greatly from field tile.

## **EXPECT TO SEE ANY OR ALL OF THIS RANGE**

Each order is custom made and is not returnable. Expect variation from order to order.