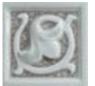

# STERLING CRACKLE GLAZE STE

Moderate glaze movement. Moderate color range.

A light, neutral gray with blue undertones. May appear lighter on high relief and darker on lower relief.

Smaller pieces: Expect each piece to vary greatly from light to dark.

Medium + Larger pieces: The hand applied glaze application will give you a full range of tones.

Carved pieces: Expect to see pooling in deeper areas and a lighter application on high areas. Each piece will vary greatly from field tile.

## **EXPECT TO SEE ANY OR ALL OF THIS RANGE**

Each order is custom made and is not returnable. Expect variation from order to order.