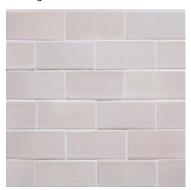

# HIBISCUS MATTE GLAZE HIB

Moderate glaze movement. Moderate color range.

An aged and lightly washed pink with varying degrees of gold undertones and concentrated rose highlights. High relief may show more golden tones. Light peppering may occur.

Smaller pieces: Expect each piece to vary greatly from light

Medium + Larger pieces: The hand applied glaze application will give you a full range of tones.

Carved pieces: Expect to see pooling in deeper areas and a lighter application on high areas. Each piece will vary greatly from field tile.

## **EXPECT TO SEE ANY OR ALL OF THIS RANGE**

Each order is custom made and is not returnable. Expect variation from order to order.