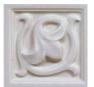

# HIBISCUS MATTE GLAZE HIB

Moderate glaze movement. Moderate color range.

An aged and lightly washed pink with varying degrees of gold undertones and concentrated rose highlights. High relief may show more golden tones. Light peppering may occur.

Smaller pieces: Expect each piece to vary greatly from light

Medium + Larger pieces: The hand applied glaze application will give you a full range of tones.

Carved pieces: Expect to see pooling in deeper areas and a lighter application on high areas. Each piece will vary greatly from field tile.

## **EXPECT TO SEE ANY OR ALL OF THIS RANGE**

Each order is custom made and is not returnable. Expect variation from order to order.