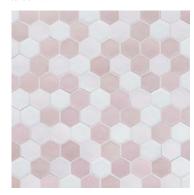

# HIBISCUS MATTE GLAZE HIB

Moderate glaze movement. Moderate color range.

An aged and lightly washed pink with varying degrees of gold undertones and concentrated rose highlights. High relief may show more golden tones. Light peppering may occur.

Smaller pieces: Expect each piece to vary greatly from light

Medium + Larger pieces: The hand applied glaze application will give you a full range of tones.

Carved pieces: Expect to see pooling in deeper areas and a lighter application on high areas. Each piece will vary greatly from field tile.

## **EXPECT TO SEE ANY OR ALL OF THIS RANGE**

Each order is custom made and is not returnable. Expect variation from order to order.