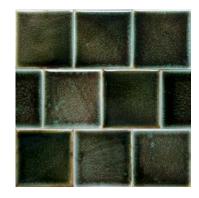

# HEMATITE CRACKLE GLAZE HEM

High glaze movement.

High color range.

A deep moss green with a rich myriad of color flashing which includes aquas, teals, umbers and olives. Occasional aqua spotting will occur. Glaze will appear lighter on high relief and darker on lower relief.

Smaller pieces: Expect each piece to vary greatly from light to dark.

Medium + Larger pieces: The hand applied glaze application will give you a full range of tones.

Date:

Carved pieces: Expect to see pooling in deeper areas and a lighter application on high areas. Each piece will vary greatly from field tile.

## **EXPECT TO SEE ANY OR ALL OF THIS RANGE**

Each order is custom made and is not returnable. Expect variation from order to order.