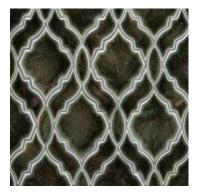

# HEMATITE CRACKLE GLAZE HEM

High glaze movement.

High color range.

A deep moss green with a rich myriad of color flashing which includes aquas, teals, umbers and olives. Occasional aqua spotting will occur. Glaze will appear lighter on high relief and darker on lower relief.

Smaller pieces: Expect each piece to vary greatly from light to dark.

Medium + Larger pieces: The hand applied glaze application will give you a full range of tones.

Date:

Carved pieces: Expect to see pooling in deeper areas and a lighter application on high areas. Each piece will vary greatly from field tile.

## **EXPECT TO SEE ANY OR ALL OF THIS RANGE**

Each order is custom made and is not returnable. Expect variation from order to order.