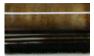

# HEMATITE CRACKLE GLAZE HEM

High glaze movement.

High color range.

A deep moss green with a rich myriad of color flashing which includes aquas, teals, umbers and olives. Occasional aqua spotting will occur. Glaze will appear lighter on high relief and darker on lower relief.

Smaller pieces: Expect each piece to vary greatly from light to dark.

Medium + Larger pieces: The hand applied glaze application will give you a full range of tones.

Date:

Carved pieces: Expect to see pooling in deeper areas and a lighter application on high areas. Each piece will vary greatly from field tile.

## **EXPECT TO SEE ANY OR ALL OF THIS RANGE**

Each order is custom made and is not returnable. Expect variation from order to order.