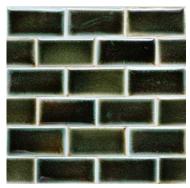

# HEMATITE CRACKLE GLAZE HEM

High glaze movement.

High color range.

A deep moss green with a rich myriad of color flashing which includes aquas, teals, umbers and olives. Occasional aqua spotting will occur. Glaze will appear lighter on high relief and darker on lower relief.

Smaller pieces: Expect each piece to vary greatly from light to dark.

Medium + Larger pieces: The hand applied glaze application will give you a full range of tones.

Date:

Carved pieces: Expect to see pooling in deeper areas and a lighter application on high areas. Each piece will vary greatly from field tile.

## **EXPECT TO SEE ANY OR ALL OF THIS RANGE**

Each order is custom made and is not returnable. Expect variation from order to order.