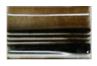

# HEMATITE CRACKLE GLAZE HEM

High glaze movement.

High color range.

A deep moss green with a rich myriad of color flashing which includes aquas, teals, umbers and olives. Occasional aqua spotting will occur. Glaze will appear lighter on high relief and darker on lower relief.

Smaller pieces: Expect each piece to vary greatly from light to dark.

Medium + Larger pieces: The hand applied glaze application will give you a full range of tones.

Date:

Carved pieces: Expect to see pooling in deeper areas and a lighter application on high areas. Each piece will vary greatly from field tile.

## **EXPECT TO SEE ANY OR ALL OF THIS RANGE**

Each order is custom made and is not returnable. Expect variation from order to order.