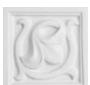

# FROST MATTE GLAZE FRO

Minimum glaze movement. Moderate color range.

Our brightest matte white with occasional light-golden tones on edges and high relief. Light peppering may occur.

**Smaller pieces:** Expect each piece to vary greatly from light to dark.

**Medium + Larger pieces:** The hand applied glaze application will give you a full range of tones.

Carved pieces: Expect to see pooling in deeper areas and a lighter application on high areas. Each piece will vary greatly from field tile.

### **EXPECT TO SEE ANY OR ALL OF THIS RANGE**

Each order is custom made and is not returnable. Expect variation from order to order.