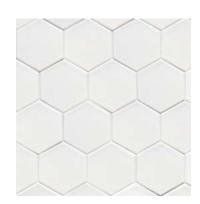

# FROST MATTE GLAZE FRO

Minimum glaze movement. Moderate color range.

Our brightest matte white with occasional light-golden tones on edges and high relief. Light peppering may occur.

**Smaller pieces:** Expect each piece to vary greatly from light to dark.

**Medium + Larger pieces:** The hand applied glaze application will give you a full range of tones.

Carved pieces: Expect to see pooling in deeper areas and a lighter application on high areas. Each piece will vary greatly from field tile.

### **EXPECT TO SEE ANY OR ALL OF THIS RANGE**

Each order is custom made and is not returnable. Expect variation from order to order.