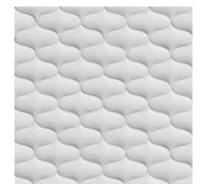

# FROST MATTE GLAZE FRO

Minimum glaze movement. Moderate color range.

Our brightest matte white with occasional light-golden tones on edges and high relief. Light peppering may occur.

**Smaller pieces:** Expect each piece to vary greatly from light to dark.

**Medium + Larger pieces:** The hand applied glaze application will give you a full range of tones.

Carved pieces: Expect to see pooling in deeper areas and a lighter application on high areas. Each piece will vary greatly from field tile.

### **EXPECT TO SEE ANY OR ALL OF THIS RANGE**

Each order is custom made and is not returnable. Expect variation from order to order.