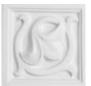

# FROST MATTE GLAZE FRO

Minimum glaze movement. Moderate color range.

Our brightest matte white with occasional light-golden tones on edges and high relief. Light peppering may occur.

**Smaller pieces:** Expect each piece to vary greatly from light to dark.

**Medium + Larger pieces:** The hand applied glaze application will give you a full range of tones.

Carved pieces: Expect to see pooling in deeper areas and a lighter application on high areas. Each piece will vary greatly from field tile.

### **EXPECT TO SEE ANY OR ALL OF THIS RANGE**

Each order is custom made and is not returnable. Expect variation from order to order.