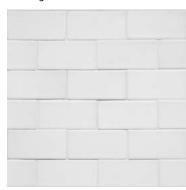

# FROST MATTE GLAZE FRO

Minimum glaze movement. Moderate color range.

Our brightest matte white with occasional light-golden tones on edges and high relief. Light peppering may occur.

**Smaller pieces:** Expect each piece to vary greatly from light to dark.

**Medium + Larger pieces:** The hand applied glaze application will give you a full range of tones.

Carved pieces: Expect to see pooling in deeper areas and a lighter application on high areas. Each piece will vary greatly from field tile.

### **EXPECT TO SEE ANY OR ALL OF THIS RANGE**

Each order is custom made and is not returnable. Expect variation from order to order.