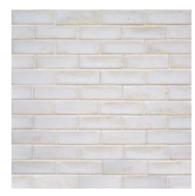

# DOVE HERITAGE GLAZE DOV

|        | 1  |
|--------|----|
|        |    |
| $\sim$ |    |
|        | ٠, |

Moderate glaze movement. Minimal color range.

Soft to moderate cream matte washes with varying degrees of gold and gray. There may be mauve or lavender flashes or the occasional orange edge.

Smaller pieces: Expect each piece to vary greatly from light to dark.

Medium + Larger pieces: The hand applied glaze application will give you a full range of tones.

Carved pieces: not available on carved pieces.

## **EXPECT TO SEE ANY OR ALL OF THIS RANGE**

Each order is custom made and is not returnable. Expect variation from order to order.