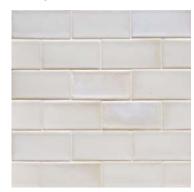

# DOVE HERITAGE GLAZE DOV

|        | 1  |
|--------|----|
|        |    |
| $\sim$ |    |
|        | ٠, |

Moderate glaze movement. Minimal color range.

Soft to moderate cream matte washes with varying degrees of gold and gray. There may be mauve or lavender flashes or the occasional orange edge.

Smaller pieces: Expect each piece to vary greatly from light to dark.

Medium + Larger pieces: The hand applied glaze application will give you a full range of tones.

Carved pieces: not available on carved pieces.

## **EXPECT TO SEE ANY OR ALL OF THIS RANGE**

Each order is custom made and is not returnable. Expect variation from order to order.