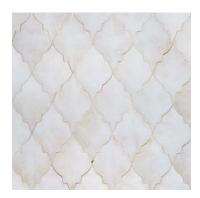

# DOVE HERITAGE GLAZE DOV

|        | 1  |
|--------|----|
|        |    |
| $\sim$ |    |
|        | ٠, |

Moderate glaze movement. Minimal color range.

Soft to moderate cream matte washes with varying degrees of gold and gray. There may be mauve or lavender flashes or the occasional orange edge.

Smaller pieces: Expect each piece to vary greatly from light to dark.

Medium + Larger pieces: The hand applied glaze application will give you a full range of tones.

Carved pieces: not available on carved pieces.

## **EXPECT TO SEE ANY OR ALL OF THIS RANGE**

Each order is custom made and is not returnable. Expect variation from order to order.