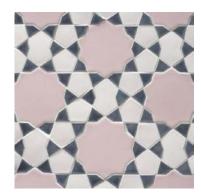

# DAHLIA MATTE GLAZE DAH

Moderate glaze movement. Moderate color range.

A vivid rose with golden undertones where the application is lighter. Light peppering may occur.

Smaller pieces: Expect each piece to vary greatly from light

Medium + Larger pieces: The hand applied glaze application will give you a full range of tones.

Carved pieces: Expect to see pooling in deeper areas and a lighter application on high areas. Each piece will vary greatly from field tile.

## **EXPECT TO SEE ANY OR ALL OF THIS RANGE**

Each order is custom made and is not returnable. Expect variation from order to order.