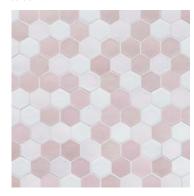

# DAHLIA MATTE GLAZE DAH

Moderate glaze movement. Moderate color range.

A vivid rose with golden undertones where the application is lighter. Light peppering may occur.

Smaller pieces: Expect each piece to vary greatly from light

Medium + Larger pieces: The hand applied glaze application will give you a full range of tones.

Carved pieces: Expect to see pooling in deeper areas and a lighter application on high areas. Each piece will vary greatly from field tile.

## **EXPECT TO SEE ANY OR ALL OF THIS RANGE**

Each order is custom made and is not returnable. Expect variation from order to order.