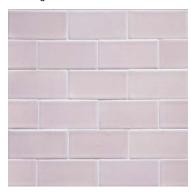

# DAHLIA MATTE GLAZE DAH

Moderate glaze movement. Moderate color range.

A vivid rose with golden undertones where the application is lighter. Light peppering may occur.

Smaller pieces: Expect each piece to vary greatly from light

Medium + Larger pieces: The hand applied glaze application will give you a full range of tones.

Carved pieces: Expect to see pooling in deeper areas and a lighter application on high areas. Each piece will vary greatly from field tile.

## **EXPECT TO SEE ANY OR ALL OF THIS RANGE**

Each order is custom made and is not returnable. Expect variation from order to order.