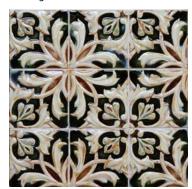

# BLUES MULTI PRECOCIOUS GLAZE BLX

High glaze movement.

High color range.

This option combines multiple high movements and high range glazes. There will be light celedon to cinnamon to forest green and dark blue with rust accents along the edge and relief. The unpredictable natural reactions between different layers give this unique glaze its distinctive look. This option is not available on field tile, moldings or mosaics.

## **EXPECT TO SEE ANY OR ALL OF THIS RANGE**

Each order is custom made and is not returnable. Expect variation from order to order.