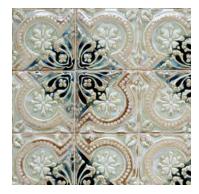

# BLUES MULTI PRECOCIOUS GLAZE BLX

High glaze movement.

High color range.

This option combines multiple high movements and high range glazes. There will be light celedon to cinnamon to forest green and dark blue with rust accents along the edge and relief. The unpredictable natural reactions between different layers give this unique glaze its distinctive look. This option is not available on field tile, moldings or mosaics.

## **EXPECT TO SEE ANY OR ALL OF THIS RANGE**

Each order is custom made and is not returnable. Expect variation from order to order.