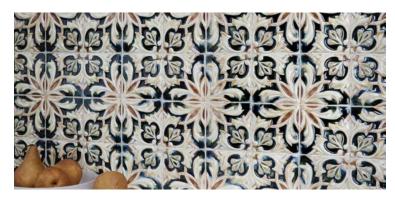

# BLUES MULTI PRECOCIOUS GLAZE BLX

High glaze movement.

High color range.

This option combines multiple high movements and high range glazes. There will be light celedon to cinnamon to forest green and dark blue with rust accents along the edge and relief. The unpredictable natural reactions between different layers give this unique glaze its distinctive look. This option is not available on field tile, moldings or mosaics.

## **EXPECT TO SEE ANY OR ALL OF THIS RANGE**

Each order is custom made and is not returnable. Expect variation from order to order.