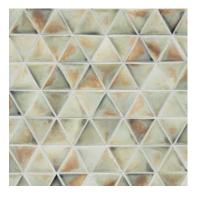

# MIRAGE MATTE GLAZE MIR

High glaze movement.

High color range.

A blue-green with extreme movement, ranging from light green to heavy green. Some yellow, aqua, and khaki may be present. Gold and brown accents and washes appear, especially on field tile. Occasional black washes will occur. Extreme range: order will not reflect the full range.

Smaller pieces: Expect each piece to vary greatly from light

Medium + Larger pieces: The hand applied glaze application will give you a full range of tones.

Carved pieces: Expect to see pooling in deeper areas and a lighter application on high areas. Each piece will vary greatly from field tile.

## **EXPECT TO SEE ANY OR ALL OF THIS RANGE**

Each order is custom made and is not returnable. Expect variation from order to order.