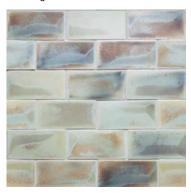

# MIRAGE MATTE GLAZE MIR

High glaze movement.

High color range.

A blue-green with extreme movement, ranging from light green to heavy green. Some yellow, aqua, and khaki may be present. Gold and brown accents and washes appear, especially on field tile. Occasional black washes will occur. Extreme range: order will not reflect the full range.

Smaller pieces: Expect each piece to vary greatly from light

Medium + Larger pieces: The hand applied glaze application will give you a full range of tones.

Carved pieces: Expect to see pooling in deeper areas and a lighter application on high areas. Each piece will vary greatly from field tile.

## **EXPECT TO SEE ANY OR ALL OF THIS RANGE**

Each order is custom made and is not returnable. Expect variation from order to order.