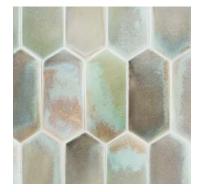

# MIRAGE MATTE GLAZE MIR

High glaze movement.

High color range.

A blue-green with extreme movement, ranging from light green to heavy green. Some yellow, aqua, and khaki may be present. Gold and brown accents and washes appear, especially on field tile. Occasional black washes will occur. Extreme range: order will not reflect the full range.

Smaller pieces: Expect each piece to vary greatly from light

Medium + Larger pieces: The hand applied glaze application will give you a full range of tones.

Carved pieces: Expect to see pooling in deeper areas and a lighter application on high areas. Each piece will vary greatly from field tile.

## **EXPECT TO SEE ANY OR ALL OF THIS RANGE**

Each order is custom made and is not returnable. Expect variation from order to order.