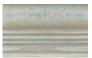

# MIRAGE MATTE GLAZE MIR

High glaze movement.

High color range.

A blue-green with extreme movement, ranging from light green to heavy green. Some yellow, aqua, and khaki may be present. Gold and brown accents and washes appear, especially on field tile. Occasional black washes will occur. Extreme range: order will not reflect the full range.

Smaller pieces: Expect each piece to vary greatly from light

Medium + Larger pieces: The hand applied glaze application will give you a full range of tones.

Carved pieces: Expect to see pooling in deeper areas and a lighter application on high areas. Each piece will vary greatly from field tile.

## **EXPECT TO SEE ANY OR ALL OF THIS RANGE**

Each order is custom made and is not returnable. Expect variation from order to order.