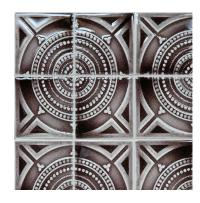

# SEPIA CRACKLE GLAZE SEP

Moderate glaze movement. Moderate color range.

A light neutral brown with purple undertones. Will appear lighter on relief and darker in cavities.

Smaller pieces: Expect each piece to vary greatly from light to dark.

Medium + Larger pieces: The hand applied glaze application will give you a full range of tones.

Carved pieces: Expect to see pooling in deeper areas and a lighter application on high areas. Each piece will vary greatly from field tile.

## **EXPECT TO SEE ANY OR ALL OF THIS RANGE**

Each order is custom made and is not returnable. Expect variation from order to order.