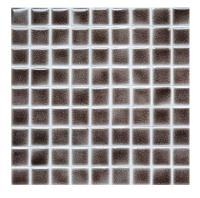

# SEPIA CRACKLE GLAZE SEP

Moderate glaze movement. Moderate color range.

A light neutral brown with purple undertones. Will appear lighter on relief and darker in cavities.

Smaller pieces: Expect each piece to vary greatly from light to dark.

Medium + Larger pieces: The hand applied glaze application will give you a full range of tones.

Carved pieces: Expect to see pooling in deeper areas and a lighter application on high areas. Each piece will vary greatly from field tile.

## **EXPECT TO SEE ANY OR ALL OF THIS RANGE**

Each order is custom made and is not returnable. Expect variation from order to order.