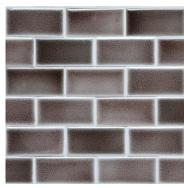

# SEPIA CRACKLE GLAZE SEP

Moderate glaze movement. Moderate color range.

A light neutral brown with purple undertones. Will appear lighter on relief and darker in cavities.

Smaller pieces: Expect each piece to vary greatly from light to dark.

Medium + Larger pieces: The hand applied glaze application will give you a full range of tones.

Carved pieces: Expect to see pooling in deeper areas and a lighter application on high areas. Each piece will vary greatly from field tile.

## **EXPECT TO SEE ANY OR ALL OF THIS RANGE**

Each order is custom made and is not returnable. Expect variation from order to order.