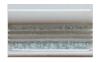

# SEAFOAM CRACKLE GLAZE SEF

Moderate glaze movement. Moderate color range.

Light blue with green tones present on thicker applications. Creamy undertones may be present on lighter applications.

**Smaller pieces:** Expect each piece to vary greatly from light

Medium + Larger pieces: The hand applied glaze application will give you a full range of tones.

Carved pieces: Expect to see pooling in deeper areas and a lighter application on high areas. Each piece will vary greatly from field tile.

## **EXPECT TO SEE ANY OR ALL OF THIS RANGE**

Each order is custom made and is not returnable. Expect variation from order to order.