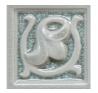

Medium + Larger pieces: The hand applied glaze application will give you a full range of tones.

Carved pieces: Expect to see pooling in deeper areas and a lighter application on high areas. Each piece will vary greatly from field tile.

## **EXPECT TO SEE ANY OR ALL OF THIS RANGE**

Each order is custom made and is not returnable. Expect variation from order to order.