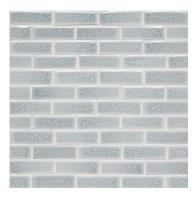

# SEAFOAM CRACKLE GLAZE SEF

Moderate glaze movement. Moderate color range.

Light blue with green tones present on thicker applications. Creamy undertones may be present on lighter applications.

**Smaller pieces:** Expect each piece to vary greatly from light

Medium + Larger pieces: The hand applied glaze application will give you a full range of tones.

Carved pieces: Expect to see pooling in deeper areas and a lighter application on high areas. Each piece will vary greatly from field tile.

## **EXPECT TO SEE ANY OR ALL OF THIS RANGE**

Each order is custom made and is not returnable. Expect variation from order to order.