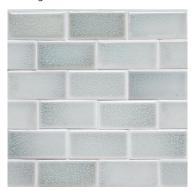

# SEAFOAM CRACKLE GLAZE SEF

Moderate glaze movement. Moderate color range.

Light blue with green tones present on thicker applications. Creamy undertones may be present on lighter applications.

**Smaller pieces:** Expect each piece to vary greatly from light

Medium + Larger pieces: The hand applied glaze application will give you a full range of tones.

Carved pieces: Expect to see pooling in deeper areas and a lighter application on high areas. Each piece will vary greatly from field tile.

## **EXPECT TO SEE ANY OR ALL OF THIS RANGE**

Each order is custom made and is not returnable. Expect variation from order to order.