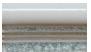

# SEAFOAM CRACKLE GLAZE SEF

Moderate glaze movement. Moderate color range.

Light blue with green tones present on thicker applications. Creamy undertones may be present on lighter applications.

**Smaller pieces:** Expect each piece to vary greatly from light

Medium + Larger pieces: The hand applied glaze application will give you a full range of tones.

Carved pieces: Expect to see pooling in deeper areas and a lighter application on high areas. Each piece will vary greatly from field tile.

## **EXPECT TO SEE ANY OR ALL OF THIS RANGE**

Each order is custom made and is not returnable. Expect variation from order to order.