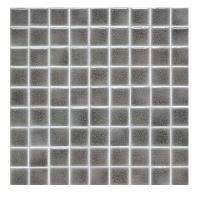

# PEWTER CRACKLE GLAZE PEW

Moderate glaze movement. Moderate color range.

A rich, deep taupe gray. Will ap-pear lighter on relief and darker in cavities.

Smaller pieces: Expect each piece to vary greatly from light to dark.

## **EXPECT TO SEE ANY OR ALL OF THIS RANGE**

Each order is custom made and is not returnable. Expect variation from order to order.