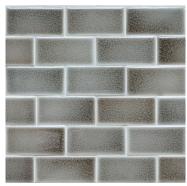

# PEWTER CRACKLE GLAZE PEW

Moderate glaze movement. Moderate color range.

A rich, deep taupe gray. Will ap-pear lighter on relief and darker in cavities.

Smaller pieces: Expect each piece to vary greatly from light to dark.

Medium + Larger pieces: The hand applied glaze application will give you a full range of tones.

Carved pieces: Expect to see pooling in deeper areas and a lighter application on high areas. Each piece will vary greatly from field tile.

## **EXPECT TO SEE ANY OR ALL OF THIS RANGE**

Each order is custom made and is not returnable. Expect variation from order to order.