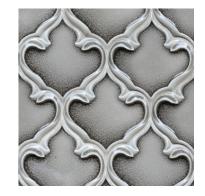

Medium + Larger pieces: The hand applied glaze application will give you a full range of tones.

Carved pieces: Expect to see pooling in deeper areas and a lighter application on high areas. Each piece will vary greatly from field tile.

## **EXPECT TO SEE ANY OR ALL OF THIS RANGE**

Each order is custom made and is not returnable. Expect variation from order to order.