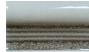

# PEWTER CRACKLE GLAZE PEW

Moderate glaze movement. Moderate color range.

A rich, deep taupe gray. Will ap-pear lighter on relief and darker in cavities.

Smaller pieces: Expect each piece to vary greatly from light to dark.

Medium + Larger pieces: The hand applied glaze application will give you a full range of tones.

Carved pieces: Expect to see pooling in deeper areas and a lighter application on high areas. Each piece will vary greatly from field tile.

## **EXPECT TO SEE ANY OR ALL OF THIS RANGE**

Each order is custom made and is not returnable. Expect variation from order to order.