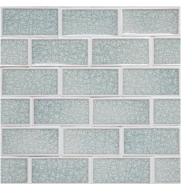

## **ENCORE CERAMICS** SUSTAINABLY HANDCRAFTED IN OREGON

Moderate glaze movement. 💮 Moderate color range.

A cool, pale blue-green with occasional warm tones. Light creamy matte relief.

**Smaller pieces:** Expect each piece to vary greatly from light to dark.

**Medium + Larger pieces:** The hand applied glaze application will give you a full range of tones.

Date:

**Carved pieces:** Expect to see pooling in deeper areas and a lighter application on high areas. Each piece will vary greatly from field tile.

## **EXPECT TO SEE ANY OR ALL OF THIS RANGE**

Each order is custom made and is not returnable. Expect variation from order to order.