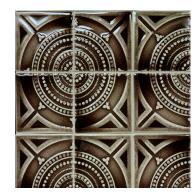

Medium + Larger pieces: The hand applied glaze application will give you a full range of tones.

Carved pieces: Expect to see pooling in deeper areas and a lighter application on high areas. Each piece will vary greatly from field tile.

## **EXPECT TO SEE ANY OR ALL OF THIS RANGE**

Each order is custom made and is not returnable. Expect variation from order to order.