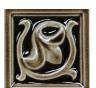

# **NUTMEG CRACKLE GLAZE NUT**

Moderate glaze movement. Moderate color range.

A deep walnut brown. Will ap- pear lighter on relief and darker in cavities.

Smaller pieces: Expect each piece to vary greatly from light to dark.

Medium + Larger pieces: The hand applied glaze application will give you a full range of tones.

Carved pieces: Expect to see pooling in deeper areas and a lighter application on high areas. Each piece will vary greatly from field tile.

## **EXPECT TO SEE ANY OR ALL OF THIS RANGE**

Each order is custom made and is not returnable. Expect variation from order to order.