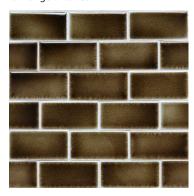

# **NUTMEG CRACKLE GLAZE NUT**

Moderate glaze movement. Moderate color range.

A deep walnut brown. Will ap- pear lighter on relief and darker in cavities.

Smaller pieces: Expect each piece to vary greatly from light to dark.

Medium + Larger pieces: The hand applied glaze application will give you a full range of tones.

Carved pieces: Expect to see pooling in deeper areas and a lighter application on high areas. Each piece will vary greatly from field tile.

## **EXPECT TO SEE ANY OR ALL OF THIS RANGE**

Each order is custom made and is not returnable. Expect variation from order to order.