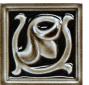

# **NUTMEG CRACKLE GLAZE NUT**

Moderate glaze movement. Moderate color range.

A deep walnut brown. Will ap- pear lighter on relief and darker in cavities.

Smaller pieces: Expect each piece to vary greatly from light to dark.

Medium + Larger pieces: The hand applied glaze application will give you a full range of tones.

Carved pieces: Expect to see pooling in deeper areas and a lighter application on high areas. Each piece will vary greatly from field tile.

## **EXPECT TO SEE ANY OR ALL OF THIS RANGE**

Each order is custom made and is not returnable. Expect variation from order to order.