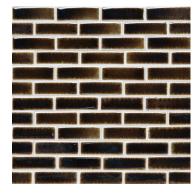

# **NUTMEG CRACKLE GLAZE NUT**

Moderate glaze movement. Moderate color range.

A deep walnut brown. Will ap- pear lighter on relief and darker in cavities.

Smaller pieces: Expect each piece to vary greatly from light to dark.

## **EXPECT TO SEE ANY OR ALL OF THIS RANGE**

Each order is custom made and is not returnable. Expect variation from order to order.