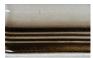

# **NUTMEG CRACKLE GLAZE NUT**

Moderate glaze movement. Moderate color range.

A deep walnut brown. Will ap- pear lighter on relief and darker in cavities.

Smaller pieces: Expect each piece to vary greatly from light to dark.

## **EXPECT TO SEE ANY OR ALL OF THIS RANGE**

Each order is custom made and is not returnable. Expect variation from order to order.