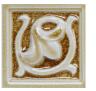

# MAIZE CRACKLE GLAZE MAI

Moderate glaze movement. Moderate color range.

A soft buttery yellow with min-imum movement. Will appear lighter on relief and darker in cavities.

Smaller pieces: Expect each piece to vary greatly from light

Medium + Larger pieces: The hand applied glaze application will give you a full range of tones.

Carved pieces: Expect to see pooling in deeper areas and a lighter application on high areas. Each piece will vary greatly from field tile.

## **EXPECT TO SEE ANY OR ALL OF THIS RANGE**

Each order is custom made and is not returnable. Expect variation from order to order.