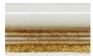

# MAIZE CRACKLE GLAZE MAI

Moderate glaze movement. Moderate color range.

A soft buttery yellow with min-imum movement. Will appear lighter on relief and darker in cavities.

Smaller pieces: Expect each piece to vary greatly from light

Medium + Larger pieces: The hand applied glaze application will give you a full range of tones.

Carved pieces: Expect to see pooling in deeper areas and a lighter application on high areas. Each piece will vary greatly from field tile.

## **EXPECT TO SEE ANY OR ALL OF THIS RANGE**

Each order is custom made and is not returnable. Expect variation from order to order.