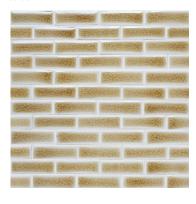

# MAIZE CRACKLE GLAZE MAI

Moderate glaze movement. Moderate color range.

A soft buttery yellow with min-imum movement. Will appear lighter on relief and darker in cavities.

Smaller pieces: Expect each piece to vary greatly from light

Medium + Larger pieces: The hand applied glaze application will give you a full range of tones.

Carved pieces: Expect to see pooling in deeper areas and a lighter application on high areas. Each piece will vary greatly from field tile.

## **EXPECT TO SEE ANY OR ALL OF THIS RANGE**

Each order is custom made and is not returnable. Expect variation from order to order.