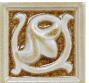

# MAIZE CRACKLE GLAZE MAI

Moderate glaze movement. Moderate color range.

A soft buttery yellow with min-imum movement. Will appear lighter on relief and darker in cavities.

Smaller pieces: Expect each piece to vary greatly from light

Medium + Larger pieces: The hand applied glaze application will give you a full range of tones.

Carved pieces: Expect to see pooling in deeper areas and a lighter application on high areas. Each piece will vary greatly from field tile.

## **EXPECT TO SEE ANY OR ALL OF THIS RANGE**

Each order is custom made and is not returnable. Expect variation from order to order.