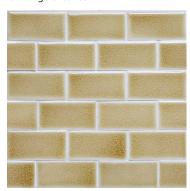

# MAIZE CRACKLE GLAZE MAI

Moderate glaze movement. Moderate color range.

A soft buttery yellow with min-imum movement. Will appear lighter on relief and darker in cavities.

Smaller pieces: Expect each piece to vary greatly from light

Medium + Larger pieces: The hand applied glaze application will give you a full range of tones.

Carved pieces: Expect to see pooling in deeper areas and a lighter application on high areas. Each piece will vary greatly from field tile.

## **EXPECT TO SEE ANY OR ALL OF THIS RANGE**

Each order is custom made and is not returnable. Expect variation from order to order.