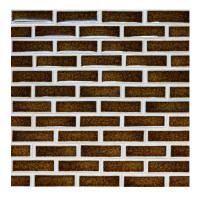

## MARIGOLD JEWEL GLAZE 1MAG

Moderate glaze movement. Moderate color range.

A deep gold with light creamy matte relief and soft movement throughout.

**Smaller pieces:** Expect each piece to vary greatly from light to dark.

**Medium + Larger pieces:** The hand applied glaze application will give you a full range of tones.

**Carved pieces:** Expect to see pooling in deeper areas and a lighter application on high areas. Each piece will vary greatly from field tile.

## **EXPECT TO SEE ANY OR ALL OF THIS RANGE**

Each order is custom made and is not returnable. Expect variation from order to order.