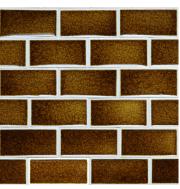

## MARIGOLD JEWEL GLAZE 1MAG

Moderate glaze movement. Moderate color range.

A deep gold with light creamy matte relief and soft movement throughout.

**Smaller pieces:** Expect each piece to vary greatly from light to dark.

**Medium + Larger pieces:** The hand applied glaze application will give you a full range of tones.

**Carved pieces:** Expect to see pooling in deeper areas and a lighter application on high areas. Each piece will vary greatly from field tile.

## **EXPECT TO SEE ANY OR ALL OF THIS RANGE**

Each order is custom made and is not returnable. Expect variation from order to order.