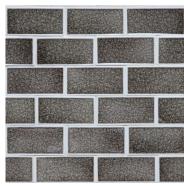

# LAVA JEWEL GLAZE 1LAV

Moderate glaze movement. Moderate color range.

A deep taupe grey with warm and creamy matte white relief.

Smaller pieces: Expect each piece to vary greatly from light to dark.

Medium + Larger pieces: The hand applied glaze application will give you a full range of tones.

Carved pieces: Expect to see pooling in deeper areas and a lighter application on high areas. Each piece will vary greatly from field tile.

## **EXPECT TO SEE ANY OR ALL OF THIS RANGE**

Each order is custom made and is not returnable. Expect variation from order to order.