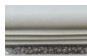

# LAVA JEWEL GLAZE 1LAV

Moderate glaze movement. Moderate color range.

A deep taupe grey with warm and creamy matte white relief.

Smaller pieces: Expect each piece to vary greatly from light to dark.

Medium + Larger pieces: The hand applied glaze application will give you a full range of tones.

Carved pieces: Expect to see pooling in deeper areas and a lighter application on high areas. Each piece will vary greatly from field tile.

## **EXPECT TO SEE ANY OR ALL OF THIS RANGE**

Each order is custom made and is not returnable. Expect variation from order to order.