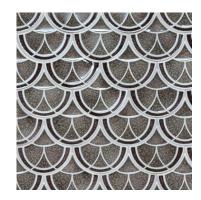

# LAVA JEWEL GLAZE 1LAV

Moderate glaze movement. Moderate color range.

A deep taupe grey with warm and creamy matte white relief.

Smaller pieces: Expect each piece to vary greatly from light to dark.

Medium + Larger pieces: The hand applied glaze application will give you a full range of tones.

Carved pieces: Expect to see pooling in deeper areas and a lighter application on high areas. Each piece will vary greatly from field tile.

## **EXPECT TO SEE ANY OR ALL OF THIS RANGE**

Each order is custom made and is not returnable. Expect variation from order to order.