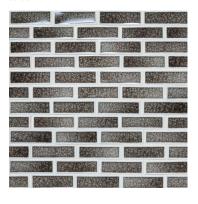

# LAVA JEWEL GLAZE 1LAV

Moderate glaze movement. Moderate color range.

A deep taupe grey with warm and creamy matte white relief.

Smaller pieces: Expect each piece to vary greatly from light to dark.

Medium + Larger pieces: The hand applied glaze application will give you a full range of tones.

Carved pieces: Expect to see pooling in deeper areas and a lighter application on high areas. Each piece will vary greatly from field tile.

## **EXPECT TO SEE ANY OR ALL OF THIS RANGE**

Each order is custom made and is not returnable. Expect variation from order to order.