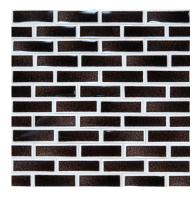

# HICKORY JEWEL GLAZE 1HIC

| 0.0    |  |
|--------|--|
| $\sim$ |  |

Moderate glaze movement. Moderate color range.

A rich, warm brown with creamy matte relief and very soft movement.

Smaller pieces: Expect each piece to vary greatly from light to dark.

Medium + Larger pieces: The hand applied glaze application will give you a full range of tones.

Carved pieces: Expect to see pooling in deeper areas and a lighter application on high areas. Each piece will vary greatly from field tile.

## **EXPECT TO SEE ANY OR ALL OF THIS RANGE**

Each order is custom made and is not returnable. Expect variation from order to order.