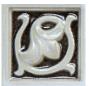

# HICKORY JEWEL GLAZE 1HIC

| 0.0    |  |
|--------|--|
| $\sim$ |  |

Moderate glaze movement. Moderate color range.

A rich, warm brown with creamy matte relief and very soft movement.

Smaller pieces: Expect each piece to vary greatly from light to dark.

Medium + Larger pieces: The hand applied glaze application will give you a full range of tones.

Carved pieces: Expect to see pooling in deeper areas and a lighter application on high areas. Each piece will vary greatly from field tile.

## **EXPECT TO SEE ANY OR ALL OF THIS RANGE**

Each order is custom made and is not returnable. Expect variation from order to order.