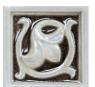

# HICKORY JEWEL GLAZE 1HIC

| 0.0    |  |
|--------|--|
| $\sim$ |  |

Moderate glaze movement. Moderate color range.

A rich, warm brown with creamy matte relief and very soft movement.

Smaller pieces: Expect each piece to vary greatly from light to dark.

Medium + Larger pieces: The hand applied glaze application will give you a full range of tones.

Carved pieces: Expect to see pooling in deeper areas and a lighter application on high areas. Each piece will vary greatly from field tile.

## **EXPECT TO SEE ANY OR ALL OF THIS RANGE**

Each order is custom made and is not returnable. Expect variation from order to order.