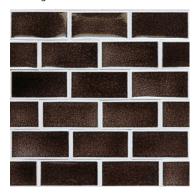

# HICKORY JEWEL GLAZE 1HIC

| 0.0    |  |
|--------|--|
| $\sim$ |  |

Moderate glaze movement. Moderate color range.

A rich, warm brown with creamy matte relief and very soft movement.

Smaller pieces: Expect each piece to vary greatly from light to dark.

Medium + Larger pieces: The hand applied glaze application will give you a full range of tones.

Carved pieces: Expect to see pooling in deeper areas and a lighter application on high areas. Each piece will vary greatly from field tile.

## **EXPECT TO SEE ANY OR ALL OF THIS RANGE**

Each order is custom made and is not returnable. Expect variation from order to order.