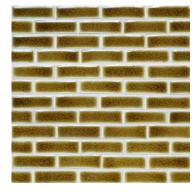

# HARVEST CRACKLE GLAZE HAR

Moderate glaze movement. Moderate color range.

A rich golden yellow with soft movement throughout. It will appear lighter on higher relief and darker in cavities.

Smaller pieces: Expect each piece to vary greatly from light to dark.

## **EXPECT TO SEE ANY OR ALL OF THIS RANGE**

Each order is custom made and is not returnable. Expect variation from order to order.