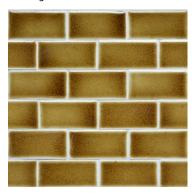

# HARVEST CRACKLE GLAZE HAR

Moderate glaze movement. Moderate color range.

A rich golden yellow with soft movement throughout. It will appear lighter on higher relief and darker in cavities.

Smaller pieces: Expect each piece to vary greatly from light to dark.

Medium + Larger pieces: The hand applied glaze application will give you a full range of tones.

Carved pieces: Expect to see pooling in deeper areas and a lighter application on high areas. Each piece will vary greatly from field tile.

## **EXPECT TO SEE ANY OR ALL OF THIS RANGE**

Each order is custom made and is not returnable. Expect variation from order to order.