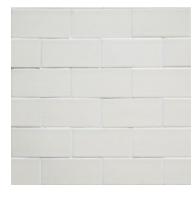

## GARDENIA SHEER GLAZE GAR

Minimal glaze movement. Minimal color range.

A soft golden cream with minimal to moderate crazing. Light peppering may occur.

**Smaller pieces:** Expect each piece to vary greatly from light to dark.

**Medium + Larger pieces:** The hand applied glaze application will give you a full range of tones.

Date:

**Carved pieces:** Expect to see pooling in deeper areas and a lighter application on high areas. Each piece will vary greatly from field tile.

## **EXPECT TO SEE ANY OR ALL OF THIS RANGE**

Each order is custom made and is not returnable. Expect variation from order to order.