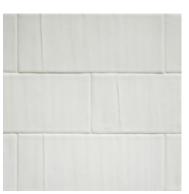

## GARDENIA SHEER GLAZE GAR

Minimal glaze movement. Minimal color range.

A soft golden cream with minimal to moderate crazing. Light peppering may occur.

**Smaller pieces:** Expect each piece to vary greatly from light to dark.

**Medium + Larger pieces:** The hand applied glaze application will give you a full range of tones.

Date:

**Carved pieces:** Expect to see pooling in deeper areas and a lighter application on high areas. Each piece will vary greatly from field tile.

## **EXPECT TO SEE ANY OR ALL OF THIS RANGE**

Each order is custom made and is not returnable. Expect variation from order to order.