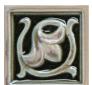

# EVERGREEN JEWEL GLAZE 1EVR

Moderate glaze movement. High color range.

A deep, warm emerald green with occasional rosy undertones. The creamy matte relief will have some greening and rosy tints.

Smaller pieces: Expect each piece to vary greatly from light to dark.

Medium + Larger pieces: The hand applied glaze application will give you a full range of tones.

Carved pieces: Expect to see pooling in deeper areas and a lighter application on high areas. Each piece will vary greatly from field tile.

### **EXPECT TO SEE ANY OR ALL OF THIS RANGE**

Each order is custom made and is not returnable. Expect variation from order to order.