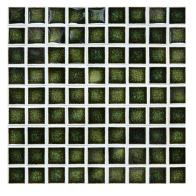

# EVERGREEN JEWEL GLAZE 1EVR

Moderate glaze movement. High color range.

A deep, warm emerald green with occasional rosy undertones. The creamy matte relief will have some greening and rosy tints.

Smaller pieces: Expect each piece to vary greatly from light to dark.

Medium + Larger pieces: The hand applied glaze application will give you a full range of tones.

Carved pieces: Expect to see pooling in deeper areas and a lighter application on high areas. Each piece will vary greatly from field tile.

### **EXPECT TO SEE ANY OR ALL OF THIS RANGE**

Each order is custom made and is not returnable. Expect variation from order to order.