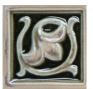

# EVERGREEN JEWEL GLAZE 1EVR

Moderate glaze movement. High color range.

A deep, warm emerald green with occasional rosy undertones. The creamy matte relief will have some greening and rosy tints.

Smaller pieces: Expect each piece to vary greatly from light to dark.

Medium + Larger pieces: The hand applied glaze application will give you a full range of tones.

Carved pieces: Expect to see pooling in deeper areas and a lighter application on high areas. Each piece will vary greatly from field tile.

### **EXPECT TO SEE ANY OR ALL OF THIS RANGE**

Each order is custom made and is not returnable. Expect variation from order to order.