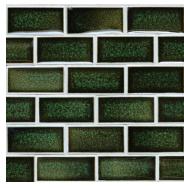

# EVERGREEN JEWEL GLAZE 1EVR

Moderate glaze movement. High color range.

A deep, warm emerald green with occasional rosy undertones. The creamy matte relief will have some greening and rosy tints.

Smaller pieces: Expect each piece to vary greatly from light to dark.

Medium + Larger pieces: The hand applied glaze application will give you a full range of tones.

Carved pieces: Expect to see pooling in deeper areas and a lighter application on high areas. Each piece will vary greatly from field tile.

### **EXPECT TO SEE ANY OR ALL OF THIS RANGE**

Each order is custom made and is not returnable. Expect variation from order to order.