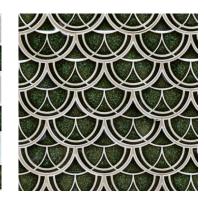

# EVERGREEN JEWEL GLAZE 1EVR

Moderate glaze movement. High color range.

A deep, warm emerald green with occasional rosy undertones. The creamy matte relief will have some greening and rosy tints.

Smaller pieces: Expect each piece to vary greatly from light to dark.

Medium + Larger pieces: The hand applied glaze application will give you a full range of tones.

Carved pieces: Expect to see pooling in deeper areas and a lighter application on high areas. Each piece will vary greatly from field tile.

### **EXPECT TO SEE ANY OR ALL OF THIS RANGE**

Each order is custom made and is not returnable. Expect variation from order to order.