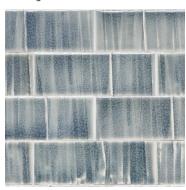

# DENIM CRACKLE GLAZE DEN

Moderate glaze movement. Minimal color range.

A light to medium French blue. May appear lighter on high relief and darker on lower relief.

Smaller pieces: Expect each piece to vary greatly from light to dark.

Medium + Larger pieces: The hand applied glaze application will give you a full range of tones.

Carved pieces: Expect to see pooling in deeper areas and a lighter application on high areas. Each piece will vary greatly from field tile.

## **EXPECT TO SEE ANY OR ALL OF THIS RANGE**

Each order is custom made and is not returnable. Expect variation from order to order.