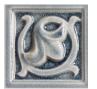

# DENIM CRACKLE GLAZE DEN

Moderate glaze movement. Minimal color range.

A light to medium French blue. May appear lighter on high relief and darker on lower relief.

Smaller pieces: Expect each piece to vary greatly from light to dark.

Medium + Larger pieces: The hand applied glaze application will give you a full range of tones.

Carved pieces: Expect to see pooling in deeper areas and a lighter application on high areas. Each piece will vary greatly from field tile.

## **EXPECT TO SEE ANY OR ALL OF THIS RANGE**

Each order is custom made and is not returnable. Expect variation from order to order.