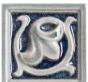

# DENIM CRACKLE GLAZE DEN

Moderate glaze movement. Minimal color range.

A light to medium French blue. May appear lighter on high relief and darker on lower relief.

Smaller pieces: Expect each piece to vary greatly from light to dark.

Medium + Larger pieces: The hand applied glaze application will give you a full range of tones.

Carved pieces: Expect to see pooling in deeper areas and a lighter application on high areas. Each piece will vary greatly from field tile.

## **EXPECT TO SEE ANY OR ALL OF THIS RANGE**

Each order is custom made and is not returnable. Expect variation from order to order.