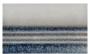

# DENIM CRACKLE GLAZE DEN

Moderate glaze movement. Minimal color range.

A light to medium French blue. May appear lighter on high relief and darker on lower relief.

Smaller pieces: Expect each piece to vary greatly from light to dark.

Medium + Larger pieces: The hand applied glaze application will give you a full range of tones.

Carved pieces: Expect to see pooling in deeper areas and a lighter application on high areas. Each piece will vary greatly from field tile.

## **EXPECT TO SEE ANY OR ALL OF THIS RANGE**

Each order is custom made and is not returnable. Expect variation from order to order.