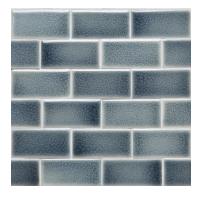

# DENIM CRACKLE GLAZE DEN

Moderate glaze movement. Minimal color range.

A light to medium French blue. May appear lighter on high relief and darker on lower relief.

Smaller pieces: Expect each piece to vary greatly from light to dark.

Medium + Larger pieces: The hand applied glaze application will give you a full range of tones.

Carved pieces: Expect to see pooling in deeper areas and a lighter application on high areas. Each piece will vary greatly from field tile.

## **EXPECT TO SEE ANY OR ALL OF THIS RANGE**

Each order is custom made and is not returnable. Expect variation from order to order.