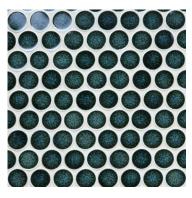

# **CORTEZ JEWEL GLAZE 1COR**

Moderate glaze movement. Moderate color range.

A deep blue-green with soft movement and light creamy matte relief.

Smaller pieces: Expect each piece to vary greatly from light to dark.

Medium + Larger pieces: The hand applied glaze application will give you a full range of tones.

Carved pieces: Expect to see pooling in deeper areas and a lighter application on high areas. Each piece will vary greatly from field tile.

## **EXPECT TO SEE ANY OR ALL OF THIS RANGE**

Each order is custom made and is not returnable. Expect variation from order to order.