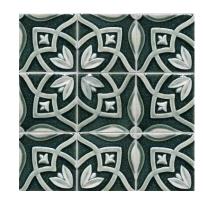

# **CORTEZ JEWEL GLAZE 1COR**

Moderate glaze movement. Moderate color range.

A deep blue-green with soft movement and light creamy matte relief.

Smaller pieces: Expect each piece to vary greatly from light to dark.

Medium + Larger pieces: The hand applied glaze application will give you a full range of tones.

Carved pieces: Expect to see pooling in deeper areas and a lighter application on high areas. Each piece will vary greatly from field tile.

## **EXPECT TO SEE ANY OR ALL OF THIS RANGE**

Each order is custom made and is not returnable. Expect variation from order to order.