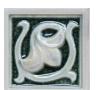

# **CORTEZ JEWEL GLAZE 1COR**

Moderate glaze movement. Moderate color range.

A deep blue-green with soft movement and light creamy matte relief.

Smaller pieces: Expect each piece to vary greatly from light to dark.

Medium + Larger pieces: The hand applied glaze application will give you a full range of tones.

Carved pieces: Expect to see pooling in deeper areas and a lighter application on high areas. Each piece will vary greatly from field tile.

## **EXPECT TO SEE ANY OR ALL OF THIS RANGE**

Each order is custom made and is not returnable. Expect variation from order to order.