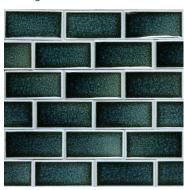

# **CORTEZ JEWEL GLAZE 1COR**

Moderate glaze movement. Moderate color range.

A deep blue-green with soft movement and light creamy matte relief.

Smaller pieces: Expect each piece to vary greatly from light to dark.

Medium + Larger pieces: The hand applied glaze application will give you a full range of tones.

Carved pieces: Expect to see pooling in deeper areas and a lighter application on high areas. Each piece will vary greatly from field tile.

## **EXPECT TO SEE ANY OR ALL OF THIS RANGE**

Each order is custom made and is not returnable. Expect variation from order to order.