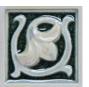

# **CORTEZ JEWEL GLAZE 1COR**

Moderate glaze movement. Moderate color range.

A deep blue-green with soft movement and light creamy matte relief.

Smaller pieces: Expect each piece to vary greatly from light to dark.

Medium + Larger pieces: The hand applied glaze application will give you a full range of tones.

Carved pieces: Expect to see pooling in deeper areas and a lighter application on high areas. Each piece will vary greatly from field tile.

## **EXPECT TO SEE ANY OR ALL OF THIS RANGE**

Each order is custom made and is not returnable. Expect variation from order to order.