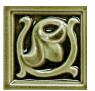

# **CLOVER CRACKLE GLAZE CLO**

Moderate glaze movement. Moderate color range.

A rich green with yellow under-tones. Yellow undertones will be more pronounced on relief.

Smaller pieces: Expect each piece to vary greatly from light to dark.

Medium + Larger pieces: The hand applied glaze application will give you a full range of tones.

Carved pieces: Expect to see pooling in deeper areas and a lighter application on high areas. Each piece will vary greatly from field tile.