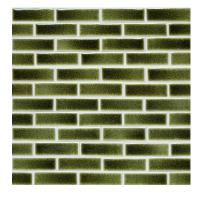

# **CLOVER CRACKLE GLAZE CLO**

Moderate glaze movement. Moderate color range.

A rich green with yellow under-tones. Yellow undertones will be more pronounced on relief.

Smaller pieces: Expect each piece to vary greatly from light to dark.

Medium + Larger pieces: The hand applied glaze application will give you a full range of tones.

Carved pieces: Expect to see pooling in deeper areas and a lighter application on high areas. Each piece will vary greatly from field tile.

# **EXPECT TO SEE ANY OR ALL OF THIS RANGE**

Each order is custom made and is not returnable. Expect variation from order to order.