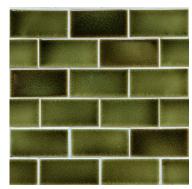

# **CLOVER CRACKLE GLAZE CLO**

Moderate glaze movement. Moderate color range.

A rich green with yellow under-tones. Yellow undertones will be more pronounced on relief.

Smaller pieces: Expect each piece to vary greatly from light to dark.

Medium + Larger pieces: The hand applied glaze application will give you a full range of tones.

Carved pieces: Expect to see pooling in deeper areas and a lighter application on high areas. Each piece will vary greatly from field tile.

# **EXPECT TO SEE ANY OR ALL OF THIS RANGE**

Each order is custom made and is not returnable. Expect variation from order to order.