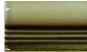

# **CLOVER CRACKLE GLAZE CLO**

Moderate glaze movement. Moderate color range.

A rich green with yellow under-tones. Yellow undertones will be more pronounced on relief.

Smaller pieces: Expect each piece to vary greatly from light to dark.

# **EXPECT TO SEE ANY OR ALL OF THIS RANGE**

Each order is custom made and is not returnable. Expect variation from order to order.