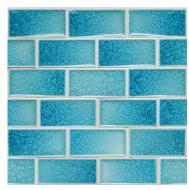

# CABO JEWEL GLAZE 1CAO

|        | 1 |
|--------|---|
| 0.0    |   |
| $\sim$ |   |
|        |   |

Moderate glaze movement. Moderate color range.

A beautiful turquoise with light to dark variation throughout. Relief will be creamy matte white with some occasional light blue.

Smaller pieces: Expect each piece to vary greatly from light to dark.

Medium + Larger pieces: The hand applied glaze application will give you a full range of tones.

Carved pieces: Expect to see pooling in deeper areas and a lighter application on high areas. Each piece will vary greatly from field tile.

## **EXPECT TO SEE ANY OR ALL OF THIS RANGE**

Each order is custom made and is not returnable. Expect variation from order to order.