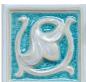

# CABO JEWEL GLAZE 1CAO

|        | 1 |
|--------|---|
| 0.0    |   |
| $\sim$ |   |
|        |   |

Moderate glaze movement. Moderate color range.

A beautiful turquoise with light to dark variation throughout. Relief will be creamy matte white with some occasional light blue.

## **EXPECT TO SEE ANY OR ALL OF THIS RANGE**

Each order is custom made and is not returnable. Expect variation from order to order.