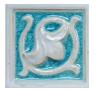

# CABO JEWEL GLAZE 1CAO

|        | 1 |
|--------|---|
| 0.0    |   |
| $\sim$ |   |
|        |   |

Moderate glaze movement. Moderate color range.

A beautiful turquoise with light to dark variation throughout. Relief will be creamy matte white with some occasional light blue.

## **EXPECT TO SEE ANY OR ALL OF THIS RANGE**

Each order is custom made and is not returnable. Expect variation from order to order.