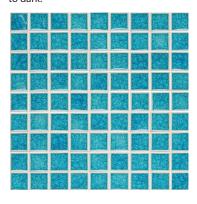

# CABO JEWEL GLAZE 1CAO

|        | 1 |
|--------|---|
| 0.0    |   |
| $\sim$ |   |
|        |   |

Moderate glaze movement. Moderate color range.

A beautiful turquoise with light to dark variation throughout. Relief will be creamy matte white with some occasional light blue.

Smaller pieces: Expect each piece to vary greatly from light to dark.

Medium + Larger pieces: The hand applied glaze application will give you a full range of tones.

Carved pieces: Expect to see pooling in deeper areas and a lighter application on high areas. Each piece will vary greatly from field tile.

## **EXPECT TO SEE ANY OR ALL OF THIS RANGE**

Each order is custom made and is not returnable. Expect variation from order to order.