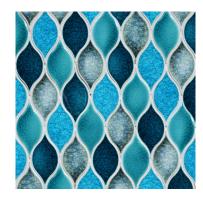

# CABO JEWEL GLAZE 1CAO

|        | 1 |
|--------|---|
| 0.0    |   |
| $\sim$ |   |
|        |   |

Moderate glaze movement. Moderate color range.

A beautiful turquoise with light to dark variation throughout. Relief will be creamy matte white with some occasional light blue.

Smaller pieces: Expect each piece to vary greatly from light to dark.

Medium + Larger pieces: The hand applied glaze application will give you a full range of tones.

Carved pieces: Expect to see pooling in deeper areas and a lighter application on high areas. Each piece will vary greatly from field tile.

## **EXPECT TO SEE ANY OR ALL OF THIS RANGE**

Each order is custom made and is not returnable. Expect variation from order to order.