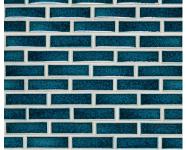

## ENCORE CERAMICS SUSTAINABLY HANDCRAFTED IN OREGON

Moderate glaze movement. Moderate color range.

A deep teal blue with light to dark variation. Relief will be warm and creamy.

**Smaller pieces:** Expect each piece to vary greatly from light to dark.

applied glaze application will give you a full range of tones.

Medium + Larger pieces: The hand

**Carved pieces:** Expect to see pooling in deeper areas and a lighter application on high areas. Each piece will vary greatly from field tile.

## **EXPECT TO SEE ANY OR ALL OF THIS RANGE**

Each order is custom made and is not returnable. Expect variation from order to order.