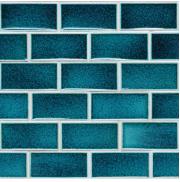

## ENCORE CERAMICS SUSTAINABLY HANDCRAFTED IN OREGON

Moderate glaze movement. Moderate color range.

A deep teal blue with light to dark variation. Relief will be warm and creamy.

**Smaller pieces:** Expect each piece to vary greatly from light to dark.

applied glaze application will give you a full range of tones.

Medium + Larger pieces: The hand

**Carved pieces:** Expect to see pooling in deeper areas and a lighter application on high areas. Each piece will vary greatly from field tile.

## **EXPECT TO SEE ANY OR ALL OF THIS RANGE**

Each order is custom made and is not returnable. Expect variation from order to order.