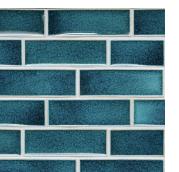

## ENCORE CERAMICS SUSTAINABLY HANDCRAFTED IN OREGON

Moderate glaze movement. Moderate color range.

A deep teal blue with light to dark variation. Relief will be warm and creamy.

**Smaller pieces:** Expect each piece to vary greatly from light to dark.

applied glaze application will give you a full range of tones.

Medium + Larger pieces: The hand

**Carved pieces:** Expect to see pooling in deeper areas and a lighter application on high areas. Each piece will vary greatly from field tile.

## **EXPECT TO SEE ANY OR ALL OF THIS RANGE**

Each order is custom made and is not returnable. Expect variation from order to order.