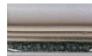

# **AEGEAN JEWEL GLAZE 1AEG**

Moderate glaze movement. Moderate color range.

A medium blue-green with soft movement and creamy matte white relief.

**Smaller pieces:** Expect each piece to vary greatly from light to dark.

### **EXPECT TO SEE ANY OR ALL OF THIS RANGE**

Each order is custom made and is not returnable. Expect variation from order to order.