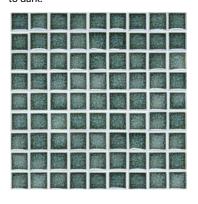

# **AEGEAN JEWEL GLAZE 1AEG**

Moderate glaze movement. Moderate color range.

A medium blue-green with soft movement and creamy matte white relief.

**Smaller pieces:** Expect each piece to vary greatly from light to dark.

### **EXPECT TO SEE ANY OR ALL OF THIS RANGE**

Each order is custom made and is not returnable. Expect variation from order to order.