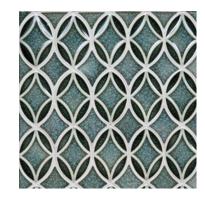

# **AEGEAN JEWEL GLAZE 1AEG**

Moderate glaze movement. Moderate color range.

A medium blue-green with soft movement and creamy matte white relief.

**Smaller pieces:** Expect each piece to vary greatly from light to dark.

### **EXPECT TO SEE ANY OR ALL OF THIS RANGE**

Each order is custom made and is not returnable. Expect variation from order to order.