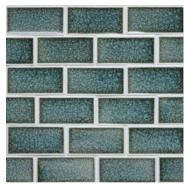

# **AEGEAN JEWEL GLAZE 1AEG**

Moderate glaze movement. Moderate color range.

A medium blue-green with soft movement and creamy matte white relief.

**Smaller pieces:** Expect each piece to vary greatly from light to dark.

### **EXPECT TO SEE ANY OR ALL OF THIS RANGE**

Each order is custom made and is not returnable. Expect variation from order to order.