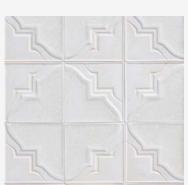

## SOCHI JEWEL GLAZE J24

Moderate glaze movement.

) Moderate color range.

A clear crackle that may show hints of light glass green. Higher relief and edging range includes snow white to warm gray tones accented by the crackle color.

**Smaller pieces:** *Expect each piece to vary greatly from light to dark.* 

**Medium + Larger pieces:** The hand applied glaze application will give you a full range of tones.

**Carved pieces:** *Expect to see pooling in deeper areas and a lighter application on high areas. Each piece* **will vary greatly from field tile.** 