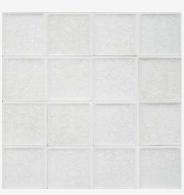

## SOCHI JEWEL GLAZE J24

Moderate glaze movement.

) Moderate color range.

A clear crackle that may show hints of light glass green. Higher relief and edging range includes snow white to warm gray tones accented by the crackle color.

**Smaller pieces:** *Expect each piece to vary greatly from light to dark.* 

**Medium + Larger pieces:** The hand applied glaze application will give you a full range of tones.

**Carved pieces:** *Expect to see pooling in deeper areas and a lighter application on high areas. Each piece* **will vary greatly from field tile.** 