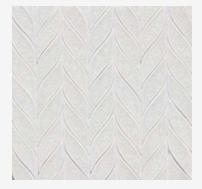

## SOCHI JEWEL GLAZE J24

Moderate glaze movement.

) Moderate color range.

A clear crackle that may show hints of light glass green. Higher relief and edging range includes snow white to warm gray tones accented by the crackle color.

**Smaller pieces:** *Expect each piece to vary greatly from light to dark.* 

**Medium + Larger pieces:** The hand applied glaze application will give you a full range of tones.

**Carved pieces:** *Expect to see pooling in deeper areas and a lighter application on high areas. Each piece* **will vary greatly from field tile.** 