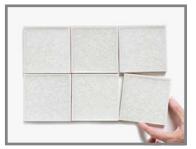

## SOCHI JEWEL GLAZE J24

Moderate glaze movement.

) Moderate color range.

A clear crackle that may show hints of light glass green. Higher relief and edging range includes snow white to warm gray tones accented by the crackle color.

**Smaller pieces:** *Expect each piece to vary greatly from light to dark.* 

**Medium + Larger pieces:** The hand applied glaze application will give you a full range of tones.

**Carved pieces:** *Expect to see pooling in deeper areas and a lighter application on high areas. Each piece* **will vary greatly from field tile.** 

## EXPECT TO SEE ANY **OR** ALL OF THIS RANGE

Each order is custom made and is not returnable. Expect variation from order to order.