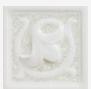

### MOONLIGHT CRACKLE GLAZE C18

|  | Minimal glaze movement. | Minimal color range. |
|--|-------------------------|----------------------|
|  |                         | <u> </u>             |

A clear glass crackle, which at times can pick up hints of green and yellow.

**Smaller pieces:** Expect each piece to vary greatly from light to dark.

**Medium + Larger pieces:** The hand applied glaze application will give you a full range of tones.

Carved pieces: Expect to see pooling in deeper areas and a lighter application on high areas. Each piece will vary greatly from field tile.

#### EXPECT TO SEE ANY **OR** ALL OF THIS RANGE

Each order is custom made and is not returnable. Expect variation from order to order.