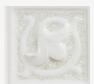

### MOONLIGHT CRACKLE GLAZE C18

|  | Minimal glaze movement. | Minimal color range. |
|--|-------------------------|----------------------|
|  |                         | <u> </u>             |

A clear glass crackle, which at times can pick up hints of green and yellow.

**Smaller pieces:** Expect each piece to vary greatly from light to dark.

**Medium + Larger pieces:** The hand applied glaze application will give you a full range of tones.

Carved pieces: Expect to see pooling in deeper areas and a lighter application on high areas. Each piece will vary greatly from field tile.

#### EXPECT TO SEE ANY **OR** ALL OF THIS RANGE

Each order is custom made and is not returnable. Expect variation from order to order.