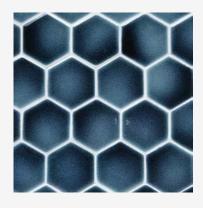

# MIDNIGHT CRACKLE GLAZE C16

Moderate glaze movement. Minimal color range.

A medium to dark navy blue. May appear lighter on high relief and darker on lower relief.

Smaller pieces: Expect each piece to vary greatly from light to dark.

**Medium + Larger pieces:** The hand applied glaze application will give you a full range of tones.

Carved pieces: Expect to see pooling in deeper areas and a lighter application on high areas. Each piece will vary greatly from field tile.

## EXPECT TO SEE ANY **OR** ALL OF THIS RANGE

Each order is custom made and is not returnable. Expect variation from order to order.