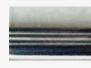

# MIDNIGHT CRACKLE GLAZE C16

Moderate glaze movement. Minimal color range.

A medium to dark navy blue. May appear lighter on high relief and darker on lower relief.

Smaller pieces: Expect each piece to vary greatly from light to dark.

**Medium + Larger pieces:** The hand applied glaze application will give you a full range of tones.

Carved pieces: Expect to see pooling in deeper areas and a lighter application on high areas. Each piece will vary greatly from field tile.

## EXPECT TO SEE ANY **OR** ALL OF THIS RANGE

Each order is custom made and is not returnable. Expect variation from order to order.