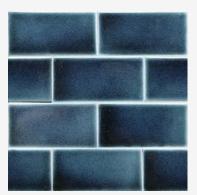

# MIDNIGHT CRACKLE GLAZE C16

Moderate glaze movement. Minimal color range.

A medium to dark navy blue. May appear lighter on high relief and darker on lower relief.

Smaller pieces: Expect each piece to vary greatly from light to dark.

**Medium + Larger pieces:** The hand applied glaze application will give you a full range of tones.

Carved pieces: Expect to see pooling in deeper areas and a lighter application on high areas. Each piece will vary greatly from field tile.

## EXPECT TO SEE ANY **OR** ALL OF THIS RANGE

Each order is custom made and is not returnable. Expect variation from order to order.