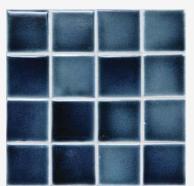

# MIDNIGHT CRACKLE GLAZE C16

Moderate glaze movement. Minimal color range.

A medium to dark navy blue. May appear lighter on high relief and darker on lower relief.

Smaller pieces: Expect each piece to vary greatly from light to dark.

**Medium + Larger pieces:** The hand applied glaze application will give you a full range of tones.

Carved pieces: Expect to see pooling in deeper areas and a lighter application on high areas. Each piece will vary greatly from field tile.

## EXPECT TO SEE ANY **OR** ALL OF THIS RANGE

Each order is custom made and is not returnable. Expect variation from order to order.