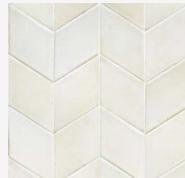

### MACADAMIA MATTE GLAZE M15

Minimal glaze movement. Moderate color range.

A light creamy clear tone that incorporates a soft yellow. Higher relief and edging range includes white gray, blue gray, cream, gold, and frosted gray accented by the crackle color.

**Smaller pieces:** Expect each piece to vary greatly from light to dark.

**Medium + Larger pieces:** The hand applied glaze application will give you a full range of tones.