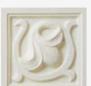

### MACADAMIA MATTE GLAZE M15

Minimal glaze movement. Moderate color range.

A light creamy clear tone that incorporates a soft yellow. Higher relief and edging range includes white gray, blue gray, cream, gold, and frosted gray accented by the crackle color.