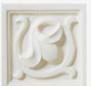

### MACADAMIA MATTE GLAZE M15

Minimal glaze movement. Moderate color range.

A light creamy clear tone that incorporates a soft yellow. Higher relief and edging range includes white gray, blue gray, cream, gold, and frosted gray accented by the crackle color.