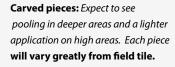

### MACADAMIA MATTE GLAZE M15

Minimal glaze movement. Moderate color range.

A light creamy clear tone that incorporates a soft yellow. Higher relief and edging range includes white gray, blue gray, cream, gold, and frosted gray accented by the crackle color.

**Smaller pieces:** Expect each piece to vary greatly from light to dark.

**Medium + Larger pieces:** The hand applied glaze application will give you a full range of tones.