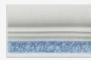

# CIELO JEWEL GLAZE J25

Moderate glaze movement. Moderate color range.

A light cerulean blue with a range of movement creating pools of lighter to medium blues.

Smaller pieces: Expect each piece to vary greatly from light to dark.

**Medium + Larger pieces:** The hand applied glaze application will give you a full range of tones.

Carved pieces: Expect to see pooling in deeper areas and a lighter application on high areas. Each piece will vary greatly from field tile.

## EXPECT TO SEE ANY **OR** ALL OF THIS RANGE

Each order is custom made and is not returnable. Expect variation from order to order.