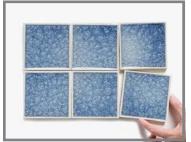

# CIELO JEWEL GLAZE J25

Moderate glaze movement. Moderate color range.

A light cerulean blue with a range of movement creating pools of lighter to medium blues.

Smaller pieces: Expect each piece to vary greatly from light to dark.

**Medium + Larger pieces:** The hand applied glaze application will give you a full range of tones.

Carved pieces: Expect to see pooling in deeper areas and a lighter application on high areas. Each piece will vary greatly from field tile.

## EXPECT TO SEE ANY **OR** ALL OF THIS RANGE

Each order is custom made and is not returnable. Expect variation from order to order.