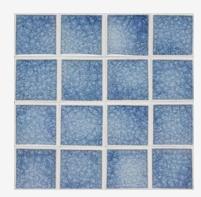

# CIELO JEWEL GLAZE J25

Moderate glaze movement. Moderate color range.

A light cerulean blue with a range of movement creating pools of lighter to medium blues.

Smaller pieces: Expect each piece to vary greatly from light to dark.

**Medium + Larger pieces:** The hand applied glaze application will give you a full range of tones.

Carved pieces: Expect to see pooling in deeper areas and a lighter application on high areas. Each piece will vary greatly from field tile.

## EXPECT TO SEE ANY **OR** ALL OF THIS RANGE

Each order is custom made and is not returnable. Expect variation from order to order.