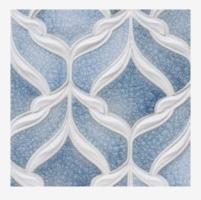

# CIELO JEWEL GLAZE J25

Moderate glaze movement. Moderate color range.

A light cerulean blue with a range of movement creating pools of lighter to medium blues.

Smaller pieces: Expect each piece to vary greatly from light to dark.

**Medium + Larger pieces:** The hand applied glaze application will give you a full range of tones.

Carved pieces: Expect to see pooling in deeper areas and a lighter application on high areas. Each piece will vary greatly from field tile.

## EXPECT TO SEE ANY **OR** ALL OF THIS RANGE

Each order is custom made and is not returnable. Expect variation from order to order.