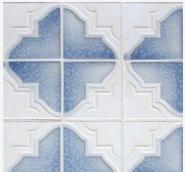

# CIELO JEWEL GLAZE J25

Moderate glaze movement. Moderate color range.

A light cerulean blue with a range of movement creating pools of lighter to medium blues.

Smaller pieces: Expect each piece to vary greatly from light to dark.

**Medium + Larger pieces:** The hand applied glaze application will give you a full range of tones.

Carved pieces: Expect to see pooling in deeper areas and a lighter application on high areas. Each piece will vary greatly from field tile.

## EXPECT TO SEE ANY **OR** ALL OF THIS RANGE

Each order is custom made and is not returnable. Expect variation from order to order.