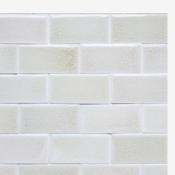

## CAMEO CRACKLE GLAZE G

Moderate glaze movement. Moderate color range.

A translucent warm cream with hints of yellow hues, occasional green undertones and hints of rosy taupe. May appear lighter on high relief and darker on lower relief.

**Smaller pieces:** *Expect each piece to vary greatly from light to dark.* 

**Medium + Larger pieces:** The hand applied glaze application will give you a full range of tones.

**Carved pieces:** Expect to see pooling in deeper areas and a lighter application on high areas. Each piece will vary greatly from field tile.