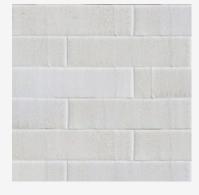

## CAMEO CRACKLE GLAZE G

Moderate glaze movement. Moderate color range.

A translucent warm cream with hints of yellow hues, occasional green undertones and hints of rosy taupe. May appear lighter on high relief and darker on lower relief.

**Smaller pieces:** *Expect each piece to vary greatly from light to dark.* 

**Medium + Larger pieces:** The hand applied glaze application will give you a full range of tones.

**Carved pieces:** Expect to see pooling in deeper areas and a lighter application on high areas. Each piece will vary greatly from field tile.