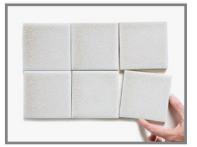

## CAMEO CRACKLE GLAZE G

Moderate glaze movement. Moderate color range.

A translucent warm cream with hints of yellow hues, occasional green undertones and hints of rosy taupe. May appear lighter on high relief and darker on lower relief.

**Smaller pieces:** *Expect each piece to vary greatly from light to dark.* 

**Medium + Larger pieces:** The hand applied glaze application will give you a full range of tones.

**Carved pieces:** Expect to see pooling in deeper areas and a lighter application on high areas. Each piece will vary greatly from field tile.

## EXPECT TO SEE ANY OR ALL OF THIS RANGE

Each order is custom made and is not returnable. Expect variation from order to order.