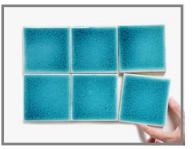

### BERMUDA CRACKLE GLAZE C35

| Moderate glaze movemen | nt.      |
|------------------------|----------|
| Woderate graze movemen | n. ( ) / |

Moderate color range.

A vibrant blue to green turquoise. May appear lighter on high relief and darker on lower relief.

**Smaller pieces:** Expect each piece to vary greatly from light to dark.

**Medium + Larger pieces:** The hand applied glaze application will give you a full range of tones.

Carved pieces: Expect to see pooling in deeper areas and a lighter application on high areas. Each piece will vary greatly from field tile.

#### EXPECT TO SEE ANY OR ALL OF THIS RANGE

Each order is custom made and is not returnable. Expect variation from order to order.