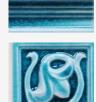

### BERMUDA CRACKLE GLAZE C35

| Moderate glaze movemen | nt.      |
|------------------------|----------|
| Woderate graze movemen | n. ( ) / |

Moderate color range.

A vibrant blue to green turquoise. May appear lighter on high relief and darker on lower relief.

**Smaller pieces:** Expect each piece to vary greatly from light to dark.

**Medium + Larger pieces:** The hand applied glaze application will give you a full range of tones.

Carved pieces: Expect to see pooling in deeper areas and a lighter application on high areas. Each piece will vary greatly from field tile.

#### EXPECT TO SEE ANY OR ALL OF THIS RANGE

Each order is custom made and is not returnable. Expect variation from order to order.