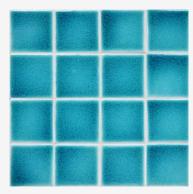

### BERMUDA CRACKLE GLAZE C35

| Moderate glaze movemen | nt.      |
|------------------------|----------|
| Woderate graze movemen | n. ( ) / |

Moderate color range.

A vibrant blue to green turquoise. May appear lighter on high relief and darker on lower relief.

**Smaller pieces:** Expect each piece to vary greatly from light to dark.

**Medium + Larger pieces:** The hand applied glaze application will give you a full range of tones.

Carved pieces: Expect to see pooling in deeper areas and a lighter application on high areas. Each piece will vary greatly from field tile.