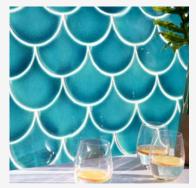

### BERMUDA CRACKLE GLAZE C35

| Moderate glaze movemen | nt.      |
|------------------------|----------|
| Woderate graze movemen | n. ( ) / |

Moderate color range.

A vibrant blue to green turquoise. May appear lighter on high relief and darker on lower relief.

**Smaller pieces:** Expect each piece to vary greatly from light to dark.

**Medium + Larger pieces:** The hand applied glaze application will give you a full range of tones.

Carved pieces: Expect to see pooling in deeper areas and a lighter application on high areas. Each piece will vary greatly from field tile.