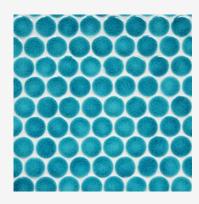

### BERMUDA CRACKLE GLAZE C35

| Moderate glaze movemen | nt.      |
|------------------------|----------|
| Woderate graze movemen | n. ( ) / |

Moderate color range.

A vibrant blue to green turquoise. May appear lighter on high relief and darker on lower relief.

**Smaller pieces:** Expect each piece to vary greatly from light to dark.

**Medium + Larger pieces:** The hand applied glaze application will give you a full range of tones.

Carved pieces: Expect to see pooling in deeper areas and a lighter application on high areas. Each piece will vary greatly from field tile.