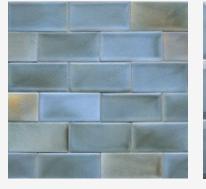

## HERON MATTE GLAZE M14

High color range.

A speckled sky blue with dark earthy brown beneath, and golden tan flecks throughout. Available on field and bullnose only.

**Smaller pieces:** *Expect each piece to vary greatly from light to dark.* 

**Medium + Larger pieces:** The hand applied glaze application will give you a full range of tones.

**Carved pieces:** not available on carved pieces.

## EXPECT TO SEE ANY OR ALL OF THIS RANGE

Each order is custom made and is not returnable. Expect variation from order to order.