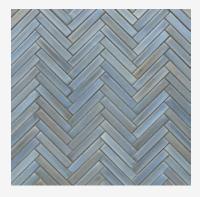

## HERON MATTE GLAZE M14

High color range.

A speckled sky blue with dark earthy brown beneath, and golden tan flecks throughout. Available on field and bullnose only.

**Smaller pieces:** *Expect each piece to vary greatly from light to dark.* 

**Medium + Larger pieces:** The hand applied glaze application will give you a full range of tones.

**Carved pieces:** not available on carved pieces.

## EXPECT TO SEE ANY OR ALL OF THIS RANGE

Each order is custom made and is not returnable. Expect variation from order to order.