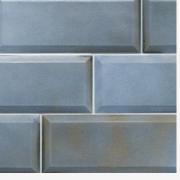

## HERON MATTE GLAZE M14

High color range.

A speckled sky blue with dark earthy brown beneath, and golden tan flecks throughout. Available on field and bullnose only.

**Smaller pieces:** *Expect each piece to vary greatly from light to dark.* 

**Medium + Larger pieces:** The hand applied glaze application will give you a full range of tones.

**Carved pieces:** not available on carved pieces.

## EXPECT TO SEE ANY OR ALL OF THIS RANGE

Each order is custom made and is not returnable. Expect variation from order to order.