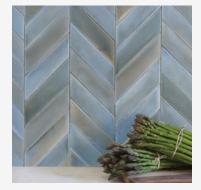

## HERON MATTE GLAZE M14

High color range.

A speckled sky blue with dark earthy brown beneath, and golden tan flecks throughout. Available on field and bullnose only.

**Smaller pieces:** *Expect each piece to vary greatly from light to dark.* 

**Medium + Larger pieces:** The hand applied glaze application will give you a full range of tones.

**Carved pieces:** not available on carved pieces.

## EXPECT TO SEE ANY OR ALL OF THIS RANGE

Each order is custom made and is not returnable. Expect variation from order to order.