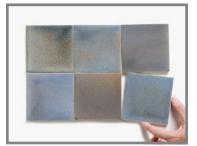

## HERON MATTE GLAZE M14

High color range.

A speckled sky blue with dark earthy brown beneath, and golden tan flecks throughout. Available on field and bullnose only.

**Smaller pieces:** *Expect each piece to vary greatly from light to dark.* 

**Medium + Larger pieces:** The hand applied glaze application will give you a full range of tones.

**Carved pieces:** not available on carved pieces.

## EXPECT TO SEE ANY OR ALL OF THIS RANGE

Each order is custom made and is not returnable. Expect variation from order to order.