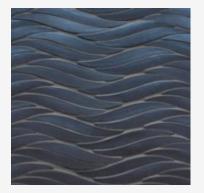

## IRON MATTE GLAZE M17

Moderate glaze movement. 🛛 Moderate color range.

A wrought iron black that can have a metallic sheen.

**Smaller pieces:** *Expect each piece to vary greatly from light to dark.* 

**Medium + Larger pieces:** The hand applied glaze application will give you a full range of tones.