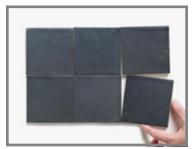

## IRON MATTE GLAZE M17

Moderate glaze movement. 🛛 Moderate color range.

A wrought iron black that can have a metallic sheen.

**Smaller pieces:** *Expect each piece to vary greatly from light to dark.* 

**Medium + Larger pieces:** The hand applied glaze application will give you a full range of tones.

## EXPECT TO SEE ANY OR ALL OF THIS RANGE

Each order is custom made and is not returnable. Expect variation from order to order.