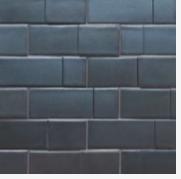

## IRON MATTE GLAZE M17

Moderate glaze movement. 🛛 Moderate color range.

A wrought iron black that can have a metallic sheen.

**Smaller pieces:** *Expect each piece to vary greatly from light to dark.* 

**Medium + Larger pieces:** The hand applied glaze application will give you a full range of tones.