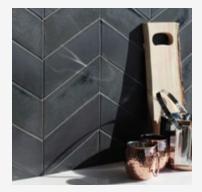

## IRON MATTE GLAZE M17

Moderate glaze movement. 🛛 Moderate color range.

A wrought iron black that can have a metallic sheen.

**Smaller pieces:** *Expect each piece to vary greatly from light to dark.* 

**Medium + Larger pieces:** The hand applied glaze application will give you a full range of tones.