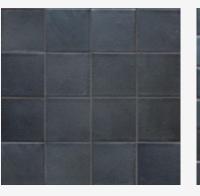

## IRON MATTE GLAZE M17

Moderate glaze movement. 🛛 Moderate color range.

A wrought iron black that can have a metallic sheen.

**Smaller pieces:** *Expect each piece to vary greatly from light to dark.* 

**Medium + Larger pieces:** The hand applied glaze application will give you a full range of tones.