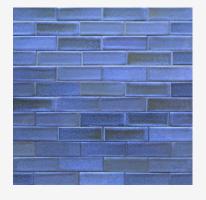

## NAVY MATTE GLAZE M31

Moderarte glaze movement. Moderate color range.

A bright sapphire blue with deep navy blue freckling throughout. May appear lighter on high relief and darker on low relief.

**Smaller pieces:** *Expect each piece to vary greatly from light to dark.* 

**Medium + Larger pieces:** The hand applied glaze application will give you a full range of tones.

**Carved pieces:** *Expect to see pooling in deeper areas and a lighter application on high areas. Each piece* **will vary greatly from field tile.** 

## EXPECT TO SEE ANY OR ALL OF THIS RANGE

Each order is custom made and is not returnable. Expect variation from order to order.