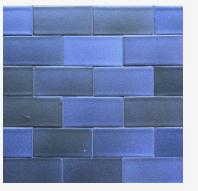

## NAVY MATTE GLAZE M31

Moderarte glaze movement. Moderate color range.

A bright sapphire blue with deep navy blue freckling throughout. May appear lighter on high relief and darker on low relief.

**Smaller pieces:** *Expect each piece to vary greatly from light to dark.* 

**Medium + Larger pieces:** The hand applied glaze application will give you a full range of tones.

**Carved pieces:** *Expect to see pooling in deeper areas and a lighter application on high areas. Each piece* **will vary greatly from field tile.** 

## EXPECT TO SEE ANY OR ALL OF THIS RANGE

Each order is custom made and is not returnable. Expect variation from order to order.