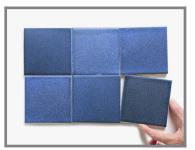

## NAVY MATTE GLAZE M31

Moderarte glaze movement. Moderate color range.

A bright sapphire blue with deep navy blue freckling throughout. May appear lighter on high relief and darker on low relief.

**Smaller pieces:** *Expect each piece to vary greatly from light to dark.* 

**Medium + Larger pieces:** The hand applied glaze application will give you a full range of tones.

**Carved pieces:** *Expect to see pooling in deeper areas and a lighter application on high areas. Each piece* **will vary greatly from field tile.** 

## EXPECT TO SEE ANY OR ALL OF THIS RANGE

Each order is custom made and is not returnable. Expect variation from order to order.