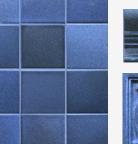

## NAVY MATTE GLAZE M31

Moderarte glaze movement. Moderate color range.

A bright sapphire blue with deep navy blue freckling throughout. May appear lighter on high relief and darker on low relief.

**Smaller pieces:** *Expect each piece to vary greatly from light to dark.* 

**Medium + Larger pieces:** The hand applied glaze application will give you a full range of tones.

**Carved pieces:** *Expect to see pooling in deeper areas and a lighter application on high areas. Each piece* **will vary greatly from field tile.** 

## EXPECT TO SEE ANY OR ALL OF THIS RANGE

Each order is custom made and is not returnable. Expect variation from order to order.