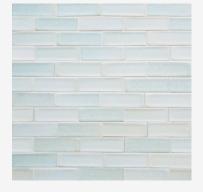

## ALOE MATTE GLAZE M19

Moderate glaze movement. 💮 Moderate color range.

A light celedon with powder blue, periwinkle, and aqua tones. A light wash gives a tea-stained appearance. Some stain pooling and peppering can occur.

**Smaller pieces:** *Expect each piece to vary greatly from light to dark.* 

**Medium + Larger pieces:** The hand applied glaze application will give you a full range of tones.

**Carved pieces:** *Expect to see pooling in deeper areas and a lighter application on high areas. Each piece* **will vary greatly from field tile.** 