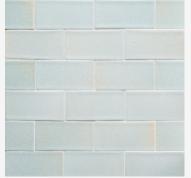

## ALOE MATTE GLAZE M19

Moderate glaze movement. 💮 Moderate color range.

A light celedon with powder blue, periwinkle, and aqua tones. A light wash gives a tea-stained appearance. Some stain pooling and peppering can occur.

## EXPECT TO SEE ANY **OR** ALL OF THIS RANGE

Each order is custom made and is not returnable. Expect variation from order to order.