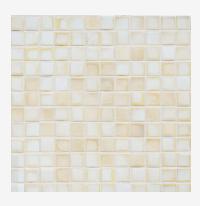

## **UNFORGETTABLE MATTE GLAZE M11**

High glaze movement. High color range.

Soft to moderate gold matte washes with varying degrees of gold and gray. Occasionally there are mauve or lavender flashes. Order will not reflect the full range.

**Smaller pieces:** Expect each piece to vary greatly from light to dark.

**Medium + Larger pieces:** The hand applied glaze application will give you a full range of tones.

Carved pieces: Expect to see pooling in deeper areas and a lighter application on high areas. Each piece will vary greatly from field tile.

## EXPECT TO SEE ANY **OR** ALL OF THIS RANGE

Each order is custom made and is not returnable. Expect variation from order to order.