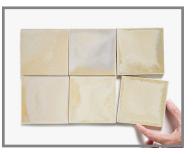

## **UNFORGETTABLE MATTE GLAZE M11**

High glaze movement. High color range.

Soft to moderate gold matte washes with varying degrees of gold and gray. Occasionally there are mauve or lavender flashes. Order will not reflect the full range.

**Smaller pieces:** Expect each piece to vary greatly from light to dark.

**Medium + Larger pieces:** The hand applied glaze application will give you a full range of tones.

Carved pieces: Expect to see pooling in deeper areas and a lighter application on high areas. Each piece will vary greatly from field tile.

## EXPECT TO SEE ANY **OR** ALL OF THIS RANGE

Each order is custom made and is not returnable. Expect variation from order to order.

#### AFTER KILN FIRING.

Each organic step of the process gives character and depth to the final product.