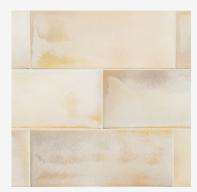

## **UNFORGETTABLE MATTE GLAZE M11**

High glaze movement. High color range.

Soft to moderate gold matte washes with varying degrees of gold and gray. Occasionally there are mauve or lavender flashes. Order will not reflect the full range.

**Smaller pieces:** Expect each piece to vary greatly from light to dark.

**Medium + Larger pieces:** The hand applied glaze application will give you a full range of tones.

Carved pieces: Expect to see pooling in deeper areas and a lighter application on high areas. Each piece will vary greatly from field tile.

## EXPECT TO SEE ANY **OR** ALL OF THIS RANGE

Each order is custom made and is not returnable. Expect variation from order to order.