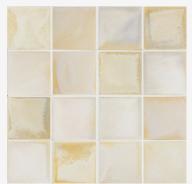

## **UNFORGETTABLE MATTE GLAZE M11**

High glaze movement. High color range.

Soft to moderate gold matte washes with varying degrees of gold and gray. Occasionally there are mauve or lavender flashes. Order will not reflect the full range.

**Smaller pieces:** Expect each piece to vary greatly from light to dark.

**Medium + Larger pieces:** The hand applied glaze application will give you a full range of tones.

Carved pieces: Expect to see pooling in deeper areas and a lighter application on high areas. Each piece will vary greatly from field tile.

## EXPECT TO SEE ANY **OR** ALL OF THIS RANGE

Each order is custom made and is not returnable. Expect variation from order to order.