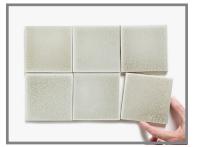

## SMOKE CRACKLE GLAZE C25

Moderate glaze movement.

Moderate color range.

A soft taupe with slight undertones of sage and moss green, with hints of gold or rose gray. May appear lighter on high relief and darker on lower relief.

**Smaller pieces:** *Expect each piece to vary greatly from light to dark.* 

**Medium + Larger pieces:** The hand applied glaze application will give you a full range of tones.

**Carved pieces:** *Expect to see pooling in deeper areas and a lighter application on high areas. Each piece* **will vary greatly from field tile.** 

## EXPECT TO SEE ANY **OR** ALL OF THIS RANGE

Each order is custom made and is not returnable. Expect variation from order to order.