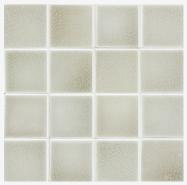

## SMOKE CRACKLE GLAZE C25

Moderate glaze movement.

Moderate color range.

A soft taupe with slight undertones of sage and moss green, with hints of gold or rose gray. May appear lighter on high relief and darker on lower relief.

**Smaller pieces:** *Expect each piece to vary greatly from light to dark.* 

**Medium + Larger pieces:** The hand applied glaze application will give you a full range of tones.

**Carved pieces:** *Expect to see pooling in deeper areas and a lighter application on high areas. Each piece* **will vary greatly from field tile.** 