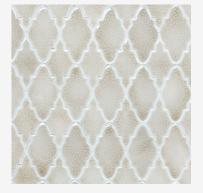

## SMOKE CRACKLE GLAZE C25

Moderate glaze movement.

Moderate color range.

A soft taupe with slight undertones of sage and moss green, with hints of gold or rose gray. May appear lighter on high relief and darker on lower relief.

**Smaller pieces:** *Expect each piece to vary greatly from light to dark.* 

**Medium + Larger pieces:** The hand applied glaze application will give you a full range of tones.

**Carved pieces:** *Expect to see pooling in deeper areas and a lighter application on high areas. Each piece* **will vary greatly from field tile.** 