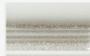

## SILVER CRACKLE GLAZE C22

Moderate glaze movement. High color range.

A light gray with hints of dusty rose, glass blue and mint undertones. May appear lighter on high relief and darker on lower relief.

**Smaller pieces:** Expect each piece to vary greatly from light to dark.

**Medium + Larger pieces:** The hand applied glaze application will give you a full range of tones.

Carved pieces: Expect to see pooling in deeper areas and a lighter application on high areas. Each piece will vary greatly from field tile.

### EXPECT TO SEE ANY **OR** ALL OF THIS RANGE

Each order is custom made and is not returnable. Expect variation from order to order.