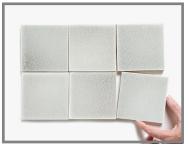

## SILVER CRACKLE GLAZE C22

Moderate glaze movement. High color range.

A light gray with hints of dusty rose, glass blue and mint undertones. May appear lighter on high relief and darker on lower relief.

**Smaller pieces:** Expect each piece to vary greatly from light to dark.

**Medium + Larger pieces:** The hand applied glaze application will give you a full range of tones.

Carved pieces: Expect to see pooling in deeper areas and a lighter application on high areas. Each piece will vary greatly from field tile.

### EXPECT TO SEE ANY **OR** ALL OF THIS RANGE

Each order is custom made and is not returnable. Expect variation from order to order.