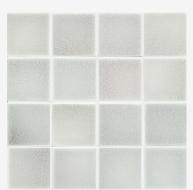

## SILVER CRACKLE GLAZE C22

Moderate glaze movement. High color range.

A light gray with hints of dusty rose, glass blue and mint undertones. May appear lighter on high relief and darker on lower relief.

**Smaller pieces:** Expect each piece to vary greatly from light to dark.

**Medium + Larger pieces:** The hand applied glaze application will give you a full range of tones.

Carved pieces: Expect to see pooling in deeper areas and a lighter application on high areas. Each piece will vary greatly from field tile.

### EXPECT TO SEE ANY **OR** ALL OF THIS RANGE

Each order is custom made and is not returnable. Expect variation from order to order.