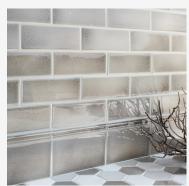

## SILVER CRACKLE GLAZE C22

Moderate glaze movement. High color range.

A light gray with hints of dusty rose, glass blue and mint undertones. May appear lighter on high relief and darker on lower relief.

**Smaller pieces:** Expect each piece to vary greatly from light to dark.

**Medium + Larger pieces:** The hand applied glaze application will give you a full range of tones.

Carved pieces: Expect to see pooling in deeper areas and a lighter application on high areas. Each piece will vary greatly from field tile.

### EXPECT TO SEE ANY **OR** ALL OF THIS RANGE

Each order is custom made and is not returnable. Expect variation from order to order.