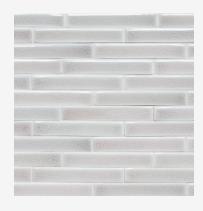

## SILVER CRACKLE GLAZE C22

Moderate glaze movement. High color range.

A light gray with hints of dusty rose, glass blue and mint undertones. May appear lighter on high relief and darker on lower relief.

**Smaller pieces:** Expect each piece to vary greatly from light to dark.

**Medium + Larger pieces:** The hand applied glaze application will give you a full range of tones.

Carved pieces: Expect to see pooling in deeper areas and a lighter application on high areas. Each piece will vary greatly from field tile.

### EXPECT TO SEE ANY **OR** ALL OF THIS RANGE

Each order is custom made and is not returnable. Expect variation from order to order.