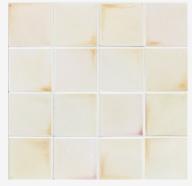

## SILHOUETTE MATTE GLAZE M8

High glaze movement.

High color range.

A cream to golden biscuit with reddish-brown antiguing and occasional hints of white. Amounts of brown vary, and may include flashes of rose with hints of purple.

Smaller pieces: Expect each piece to vary greatly from light to dark.

Medium + Larger pieces: The hand applied glaze application will give you a full range of tones.

Carved pieces: Expect to see pooling in deeper areas and a lighter application on high areas. Each piece will vary greatly from field tile.