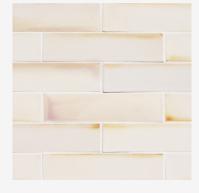

## SILHOUETTE MATTE GLAZE M8

High glaze movement.

High color range.

A cream to golden biscuit with reddish-brown antiguing and occasional hints of white. Amounts of brown vary, and may include flashes of rose with hints of purple.

Smaller pieces: Expect each piece to vary greatly from light to dark.

Medium + Larger pieces: The hand applied glaze application will give you a full range of tones.

Carved pieces: Expect to see pooling in deeper areas and a lighter application on high areas. Each piece will vary greatly from field tile.