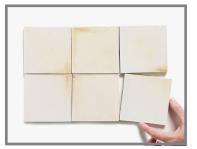

## SILHOUETTE MATTE GLAZE M8

High glaze movement.

High color range.

A cream to golden biscuit with reddish-brown antiguing and occasional hints of white. Amounts of brown vary, and may include flashes of rose with hints of purple.

Smaller pieces: Expect each piece to vary greatly from light to dark.

Medium + Larger pieces: The hand applied glaze application will give you a full range of tones.

Carved pieces: Expect to see pooling in deeper areas and a lighter application on high areas. Each piece will vary greatly from field tile.

## EXPECT TO SEE ANY **OR** ALL OF THIS RANGE

Each order is custom made and is not returnable. Expect variation from order to order.