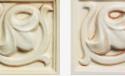

## SILHOUETTE MATTE GLAZE M8

High glaze movement.

High color range.

A cream to golden biscuit with reddish-brown antiguing and occasional hints of white. Amounts of brown vary, and may include flashes of rose with hints of purple.

Smaller pieces: Expect each piece to vary greatly from light to dark.

Medium + Larger pieces: The hand applied glaze application will give you a full range of tones.

Carved pieces: Expect to see pooling in deeper areas and a lighter application on high areas. Each piece will vary greatly from field tile.

## EXPECT TO SEE ANY **OR** ALL OF THIS RANGE

Each order is custom made and is not returnable. Expect variation from order to order.