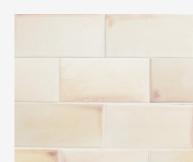

## SILHOUETTE MATTE GLAZE M8

High glaze movement.

High color range.

A cream to golden biscuit with reddish-brown antiguing and occasional hints of white. Amounts of brown vary, and may include flashes of rose with hints of purple.

Smaller pieces: Expect each piece to vary greatly from light to dark.

Medium + Larger pieces: The hand applied glaze application will give you a full range of tones.

Carved pieces: Expect to see pooling in deeper areas and a lighter application on high areas. Each piece will vary greatly from field tile.