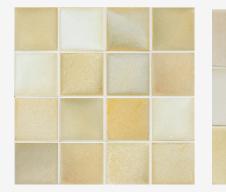

## SAHARA MATTE GLAZE M7

High glaze movement. (NHigh color range.

Extreme range includes rusty gold, white-gray and blue or golden-gray with some rust tones. Relief areas may be accented with rust, gray, gold and blue-gray. Extreme range: order will not reflect the full range.

**Smaller pieces:** *Expect each piece to vary greatly from light to dark.* 

**Medium + Larger pieces:** The hand applied glaze application will give you a full range of tones.

**Carved pieces:** Expect to see pooling in deeper areas and a lighter application on high areas. Each piece will vary greatly from field tile.

## EXPECT TO SEE ANY OR ALL OF THIS RANGE

Each order is custom made and is not returnable. Expect variation from order to order.