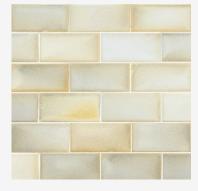

## SAHARA MATTE GLAZE M7

High glaze movement. (NHigh color range.

Extreme range includes rusty gold, white-gray and blue or golden-gray with some rust tones. Relief areas may be accented with rust, gray, gold and blue-gray. Extreme range: order will not reflect the full range.

**Smaller pieces:** *Expect each piece to vary greatly from light to dark.* 

**Medium + Larger pieces:** The hand applied glaze application will give you a full range of tones.

**Carved pieces:** Expect to see pooling in deeper areas and a lighter application on high areas. Each piece will vary greatly from field tile.