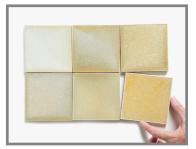

## SAHARA MATTE GLAZE M7

High glaze movement. (NHigh color range.

Extreme range includes rusty gold, white-gray and blue or golden-gray with some rust tones. Relief areas may be accented with rust, gray, gold and blue-gray. Extreme range: order will not reflect the full range.

**Smaller pieces:** *Expect each piece to vary greatly from light to dark.* 

**Medium + Larger pieces:** The hand applied glaze application will give you a full range of tones.

**Carved pieces:** Expect to see pooling in deeper areas and a lighter application on high areas. Each piece will vary greatly from field tile.

## EXPECT TO SEE ANY OR ALL OF THIS RANGE

Each order is custom made and is not returnable. Expect variation from order to order.