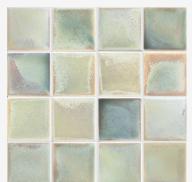

## MIRAGE MATTE GLAZE M5

High glaze movement.

High color range.

A blue-green with extreme movement, ranging from light green to heavy green. Some yellow, aqua, and khaki may be present. Gold and brown accents and washes appear, especially on field tile. Extreme range: order will not reflect the full range.

**Smaller pieces:** Expect each piece to vary greatly from light to dark.

**Medium + Larger pieces:** The hand applied glaze application will give you a full range of tones.

Carved pieces: Expect to see pooling in deeper areas and a lighter application on high areas. Each piece will vary greatly from field tile.

## EXPECT TO SEE ANY **OR** ALL OF THIS RANGE

Each order is custom made and is not returnable. Expect variation from order to order.