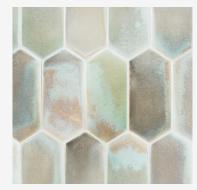

## MIRAGE MATTE GLAZE M5

High glaze movement.

High color range.

A blue-green with extreme movement, ranging from light green to heavy green. Some yellow, aqua, and khaki may be present. Gold and brown accents and washes appear, especially on field tile. Extreme range: order will not reflect the full range.

**Smaller pieces:** Expect each piece to vary greatly from light to dark.

**Medium + Larger pieces:** The hand applied glaze application will give you a full range of tones.

Carved pieces: Expect to see pooling in deeper areas and a lighter application on high areas. Each piece will vary greatly from field tile.

## EXPECT TO SEE ANY **OR** ALL OF THIS RANGE

Each order is custom made and is not returnable. Expect variation from order to order.