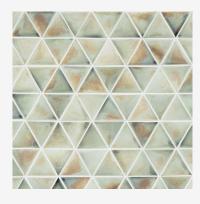

## MIRAGE MATTE GLAZE M5

High glaze movement.

High color range.

A blue-green with extreme movement, ranging from light green to heavy green. Some yellow, aqua, and khaki may be present. Gold and brown accents and washes appear, especially on field tile. Extreme range: order will not reflect the full range.

**Smaller pieces:** Expect each piece to vary greatly from light to dark.

**Medium + Larger pieces:** The hand applied glaze application will give you a full range of tones.

Carved pieces: Expect to see pooling in deeper areas and a lighter application on high areas. Each piece will vary greatly from field tile.

## EXPECT TO SEE ANY **OR** ALL OF THIS RANGE

Each order is custom made and is not returnable. Expect variation from order to order.