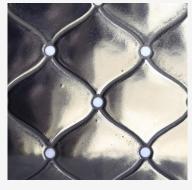

## ENCORE CERAMICS HANDMADE TILE for an ARTFUL INSTALLATION

## MERCURY ALLOY GLAZE A6

High glaze movement. High color range.

A black mirrored glaze with antiquing on the edges.

**Smaller pieces:** *Expect each piece to vary greatly from light to dark.* 

**Medium + Larger pieces:** The hand applied glaze application will give you a full range of tones.

**Carved pieces:** not available on carved pieces.









## EXPECT TO SEE ANY OR ALL OF THIS RANGE

Each order is custom made and is not returnable. Expect variation from order to order.

## BY SIGNING, YOU ACKNOWLEDGE YOU'VE REVIEWED THIS WITH YOUR CLIENT.

Salesperson: \_

Approval Signature/Email: \_

Date:

EACH GLAZE MIXED BY HAND. Natural variations in the earth give glazes artful variations.



HAND APPLIED GLAZES USING SKILLED TECHNIQUES. Every tile is made to order for your installation.



**BEFORE KILN FIRING.** After carefully creating and applying the glaze, we await the big reveal.



AFTER KILN FIRING. Each organic step of the process gives character and depth to the final product.