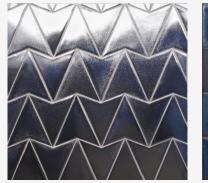

## MERCURY ALLOY GLAZE A6

High glaze movement. High color range.

A black mirrored glaze with antiquing on the edges.

**Smaller pieces:** *Expect each piece to vary greatly from light to dark.* 

**Medium + Larger pieces:** The hand applied glaze application will give you a full range of tones.