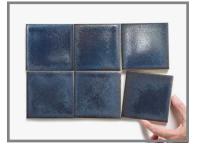

## MERCURY ALLOY GLAZE A6

High glaze movement. High color range.

A black mirrored glaze with antiquing on the edges.

**Smaller pieces:** *Expect each piece to vary greatly from light to dark.* 

**Medium + Larger pieces:** The hand applied glaze application will give you a full range of tones.

## EXPECT TO SEE ANY OR ALL OF THIS RANGE

Each order is custom made and is not returnable. Expect variation from order to order.