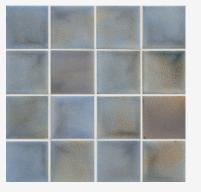

## HERON MATTE GLAZE M14

High color range.

A speckled sky blue with dark earthy brown beneath, and golden tan flecks throughout. Available on field and bullnose only.

**Smaller pieces:** *Expect each piece to vary greatly from light to dark.* 

**Medium + Larger pieces:** The hand applied glaze application will give you a full range of tones.

**Carved pieces:** not available on carved pieces.

## EXPECT TO SEE ANY OR ALL OF THIS RANGE

Each order is custom made and is not returnable. Expect variation from order to order.