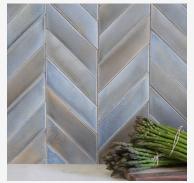

## HERON MATTE GLAZE M14

High color range.

A speckled sky blue with dark earthy brown beneath, and golden tan flecks throughout. Available on field and bullnose only.

**Smaller pieces:** *Expect each piece to vary greatly from light to dark.* 

**Medium + Larger pieces:** The hand applied glaze application will give you a full range of tones.

**Carved pieces:** not available on carved pieces.

## EXPECT TO SEE ANY OR ALL OF THIS RANGE

Each order is custom made and is not returnable. Expect variation from order to order.