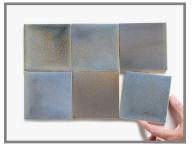

## HERON MATTE GLAZE M14

High color range.

A speckled sky blue with dark earthy brown beneath, and golden tan flecks throughout. Available on field and bullnose only.

**Smaller pieces:** *Expect each piece to vary greatly from light to dark.* 

**Medium + Larger pieces:** The hand applied glaze application will give you a full range of tones.

**Carved pieces:** not available on carved pieces.

## EXPECT TO SEE ANY OR ALL OF THIS RANGE

Each order is custom made and is not returnable. Expect variation from order to order.