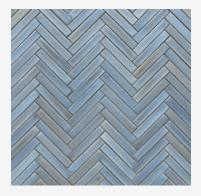

## HERON MATTE GLAZE M14

High color range.

A speckled sky blue with dark earthy brown beneath, and golden tan flecks throughout. Available on field and bullnose only.

**Smaller pieces:** *Expect each piece to vary greatly from light to dark.* 

**Medium + Larger pieces:** The hand applied glaze application will give you a full range of tones.

**Carved pieces:** not available on carved pieces.

## EXPECT TO SEE ANY OR ALL OF THIS RANGE

Each order is custom made and is not returnable. Expect variation from order to order.