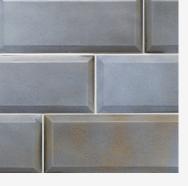

## HERON MATTE GLAZE M14

High color range.

A speckled sky blue with dark earthy brown beneath, and golden tan flecks throughout. Available on field and bullnose only.

**Smaller pieces:** *Expect each piece to vary greatly from light to dark.* 

**Medium + Larger pieces:** The hand applied glaze application will give you a full range of tones.

**Carved pieces:** not available on carved pieces.

## EXPECT TO SEE ANY OR ALL OF THIS RANGE

Each order is custom made and is not returnable. Expect variation from order to order.