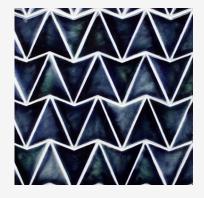

## COBALT CRACKLE GLAZE C8

Moderate glaze movement. 🔵 Moderate color range.

A deep intense rich blue with varying undertones of light to dark green. May appear lighter on high relief and darker on lower relief.

**Smaller pieces:** *Expect each piece to vary greatly from light to dark.* 

**Medium + Larger pieces:** The hand applied glaze application will give you a full range of tones.

**Carved pieces:** *Expect to see pooling in deeper areas and a lighter application on high areas. Each piece* **will vary greatly from field tile.** 