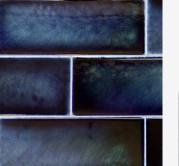

## COBALT CRACKLE GLAZE C8

Moderate glaze movement. 🔵 Moderate color range.

A deep intense rich blue with varying undertones of light to dark green. May appear lighter on high relief and darker on lower relief.

**Smaller pieces:** *Expect each piece to vary greatly from light to dark.* 

**Medium + Larger pieces:** The hand applied glaze application will give you a full range of tones.

**Carved pieces:** *Expect to see pooling in deeper areas and a lighter application on high areas. Each piece* **will vary greatly from field tile.** 