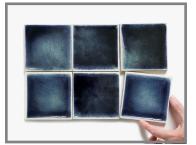

## COBALT CRACKLE GLAZE C8

Moderate glaze movement. 🔵 Moderate color range.

A deep intense rich blue with varying undertones of light to dark green. May appear lighter on high relief and darker on lower relief.

**Smaller pieces:** *Expect each piece to vary greatly from light to dark.* 

**Medium + Larger pieces:** The hand applied glaze application will give you a full range of tones.

**Carved pieces:** *Expect to see pooling in deeper areas and a lighter application on high areas. Each piece* **will vary greatly from field tile.** 

## EXPECT TO SEE ANY OR ALL OF THIS RANGE

Each order is custom made and is not returnable. Expect variation from order to order.