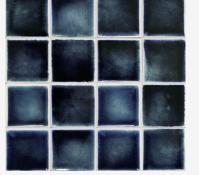

## COBALT CRACKLE GLAZE C8

Moderate glaze movement. 🔵 Moderate color range.

A deep intense rich blue with varying undertones of light to dark green. May appear lighter on high relief and darker on lower relief.

**Smaller pieces:** *Expect each piece to vary greatly from light to dark.* 

**Medium + Larger pieces:** The hand applied glaze application will give you a full range of tones.

**Carved pieces:** *Expect to see pooling in deeper areas and a lighter application on high areas. Each piece* **will vary greatly from field tile.** 