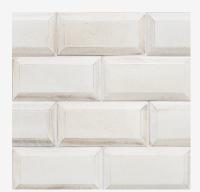

# CHIC MATTE GLAZE M4

High glaze movement.

Moderate color range.

Matte white to cream white with an antiqued brown finish, similar to the shabby-chic look. Expect minimal to strong variation in the amount of brown antiquing.

**Smaller pieces:** Expect each piece to vary greatly from light to dark.

**Medium + Larger pieces:** The hand applied glaze application will give you a full range of tones.

Carved pieces: Expect to see pooling in deeper areas and a lighter application on high areas. Each piece will vary greatly from field tile.

### EXPECT TO SEE ANY **OR** ALL OF THIS RANGE

Each order is custom made and is not returnable. Expect variation from order to order.