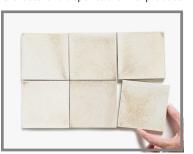

# CHIC MATTE GLAZE M4

High glaze movement.

Moderate color range.

Matte white to cream white with an antiqued brown finish, similar to the shabby-chic look. Expect minimal to strong variation in the amount of brown antiquing.

**Smaller pieces:** Expect each piece to vary greatly from light to dark.

**Medium + Larger pieces:** The hand applied glaze application will give you a full range of tones.

Carved pieces: Expect to see pooling in deeper areas and a lighter application on high areas. Each piece will vary greatly from field tile.

### EXPECT TO SEE ANY **OR** ALL OF THIS RANGE

Each order is custom made and is not returnable. Expect variation from order to order.