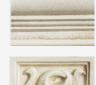

# CHIC MATTE GLAZE M4

High glaze movement.

Moderate color range.

Matte white to cream white with an antiqued brown finish, similar to the shabby-chic look. Expect minimal to strong variation in the amount of brown antiquing.

**Smaller pieces:** Expect each piece to vary greatly from light to dark.

**Medium + Larger pieces:** The hand applied glaze application will give you a full range of tones.

Carved pieces: Expect to see pooling in deeper areas and a lighter application on high areas. Each piece will vary greatly from field tile.

### EXPECT TO SEE ANY **OR** ALL OF THIS RANGE

Each order is custom made and is not returnable. Expect variation from order to order.