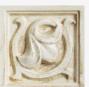

# CHIC MATTE GLAZE M4

High glaze movement.

Moderate color range.

Matte white to cream white with an antiqued brown finish, similar to the shabby-chic look. Expect minimal to strong variation in the amount of brown antiquing.

**Smaller pieces:** Expect each piece to vary greatly from light to dark.

**Medium + Larger pieces:** The hand applied glaze application will give you a full range of tones.

Carved pieces: Expect to see pooling in deeper areas and a lighter application on high areas. Each piece will vary greatly from field tile.

### EXPECT TO SEE ANY **OR** ALL OF THIS RANGE

Each order is custom made and is not returnable. Expect variation from order to order.