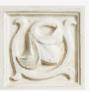

# CHIC MATTE GLAZE M4

High glaze movement.

Moderate color range.

Matte white to cream white with an antiqued brown finish, similar to the shabby-chic look. Expect minimal to strong variation in the amount of brown antiquing.

**Smaller pieces:** Expect each piece to vary greatly from light to dark.

**Medium + Larger pieces:** The hand applied glaze application will give you a full range of tones.

Carved pieces: Expect to see pooling in deeper areas and a lighter application on high areas. Each piece will vary greatly from field tile.

### EXPECT TO SEE ANY **OR** ALL OF THIS RANGE

Each order is custom made and is not returnable. Expect variation from order to order.