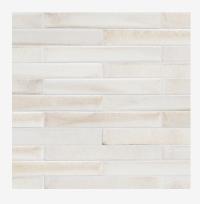

# CHIC MATTE GLAZE M4

High glaze movement.

Moderate color range.

Matte white to cream white with an antiqued brown finish, similar to the shabby-chic look. Expect minimal to strong variation in the amount of brown antiquing.

**Smaller pieces:** Expect each piece to vary greatly from light to dark.

**Medium + Larger pieces:** The hand applied glaze application will give you a full range of tones.

Carved pieces: Expect to see pooling in deeper areas and a lighter application on high areas. Each piece will vary greatly from field tile.

### EXPECT TO SEE ANY **OR** ALL OF THIS RANGE

Each order is custom made and is not returnable. Expect variation from order to order.