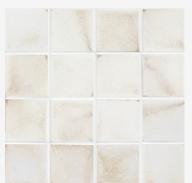

# CHIC MATTE GLAZE M4

High glaze movement.

Moderate color range.

Matte white to cream white with an antiqued brown finish, similar to the shabby-chic look. Expect minimal to strong variation in the amount of brown antiquing.

**Smaller pieces:** Expect each piece to vary greatly from light to dark.

**Medium + Larger pieces:** The hand applied glaze application will give you a full range of tones.

Carved pieces: Expect to see pooling in deeper areas and a lighter application on high areas. Each piece will vary greatly from field tile.

### EXPECT TO SEE ANY **OR** ALL OF THIS RANGE

Each order is custom made and is not returnable. Expect variation from order to order.