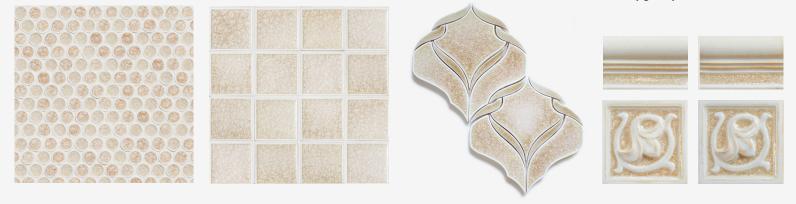

## CHAMPAGNE CRACKLE GLAZE J3

Moderate glaze movement. 💮 Moderate color range.

A pale sandy gold to light rosy tan, which may appear darker around the edges or lighter in the center. Higher relief and edging ranges from light beige to medium gold tones lightly accented by the crackle color.

**Smaller pieces:** *Expect each piece to vary greatly from light to dark.* 

**Medium + Larger pieces:** The hand applied glaze application will give you a full range of tones.

**Carved pieces:** *Expect to see pooling in deeper areas and a lighter application on high areas. Each piece* **will vary greatly from field tile.** 

## EXPECT TO SEE ANY OR ALL OF THIS RANGE

Each order is custom made and is not returnable. Expect variation from order to order.