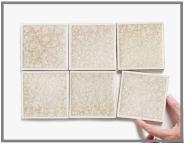

## CHAMPAGNE CRACKLE GLAZE J3

Moderate glaze movement. 💮 Moderate color range.

A pale sandy gold to light rosy tan, which may appear darker around the edges or lighter in the center. Higher relief and edging ranges from light beige to medium gold tones lightly accented by the crackle color.

**Smaller pieces:** *Expect each piece to vary greatly from light to dark.* 

**Medium + Larger pieces:** The hand applied glaze application will give you a full range of tones.

**Carved pieces:** *Expect to see pooling in deeper areas and a lighter application on high areas. Each piece* **will vary greatly from field tile.** 

## EXPECT TO SEE ANY OR ALL OF THIS RANGE

Each order is custom made and is not returnable. Expect variation from order to order.