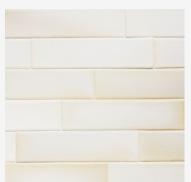

# CAPRI MATTE GLAZE M2

Noderate glaze movement. 🔵 Moderate color range.

White with hints of creamy yellow, or gold with hints of white. High relief may show more golden tones. Edges may or may not show golden tones.

**Smaller pieces:** Expect each piece to vary greatly from light to dark.

**Medium + Larger pieces:** The hand applied glaze application will give you a full range of tones.

Carved pieces: Expect to see pooling in deeper areas and a lighter application on high areas. Each piece will vary greatly from field tile.

### EXPECT TO SEE ANY **OR** ALL OF THIS RANGE

Each order is custom made and is not returnable. Expect variation from order to order.