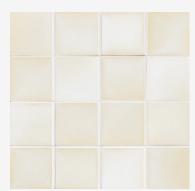

# CAPRI MATTE GLAZE M2

Noderate glaze movement. 🔵 Moderate color range.

White with hints of creamy yellow, or gold with hints of white. High relief may show more golden tones. Edges may or may not show golden tones.

**Smaller pieces:** Expect each piece to vary greatly from light to dark.

**Medium + Larger pieces:** The hand applied glaze application will give you a full range of tones.

Carved pieces: Expect to see pooling in deeper areas and a lighter application on high areas. Each piece will vary greatly from field tile.

### EXPECT TO SEE ANY **OR** ALL OF THIS RANGE

Each order is custom made and is not returnable. Expect variation from order to order.