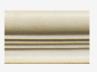

# CAPRI MATTE GLAZE M2

Noderate glaze movement. 🔵 Moderate color range.

White with hints of creamy yellow, or gold with hints of white. High relief may show more golden tones. Edges may or may not show golden tones.

**Smaller pieces:** Expect each piece to vary greatly from light to dark.

**Medium + Larger pieces:** The hand applied glaze application will give you a full range of tones.

Carved pieces: Expect to see pooling in deeper areas and a lighter application on high areas. Each piece will vary greatly from field tile.

### EXPECT TO SEE ANY **OR** ALL OF THIS RANGE

Each order is custom made and is not returnable. Expect variation from order to order.