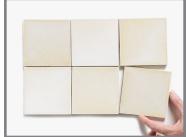

# CAPRI MATTE GLAZE M2

Noderate glaze movement. 🔵 Moderate color range.

White with hints of creamy yellow, or gold with hints of white. High relief may show more golden tones. Edges may or may not show golden tones.

**Smaller pieces:** Expect each piece to vary greatly from light to dark.

**Medium + Larger pieces:** The hand applied glaze application will give you a full range of tones.

Carved pieces: Expect to see pooling in deeper areas and a lighter application on high areas. Each piece will vary greatly from field tile.

### EXPECT TO SEE ANY **OR** ALL OF THIS RANGE

Each order is custom made and is not returnable. Expect variation from order to order.