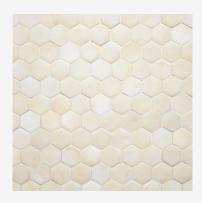

# CAPRI MATTE GLAZE M2

Noderate glaze movement. 🔵 Moderate color range.

White with hints of creamy yellow, or gold with hints of white. High relief may show more golden tones. Edges may or may not show golden tones.

**Smaller pieces:** Expect each piece to vary greatly from light to dark.

**Medium + Larger pieces:** The hand applied glaze application will give you a full range of tones.

Carved pieces: Expect to see pooling in deeper areas and a lighter application on high areas. Each piece will vary greatly from field tile.

### EXPECT TO SEE ANY **OR** ALL OF THIS RANGE

Each order is custom made and is not returnable. Expect variation from order to order.