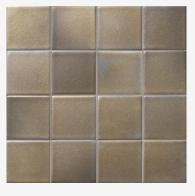

## BRONZE ALLOY GLAZE A1

Moderate glaze movement.

Moderate color range.

An aged metallic brown with copper highlights and varying degrees of black. Bronze can darken over time. Mostly smooth surface with occasional hammered textured at the edges.

**Smaller pieces:** *Expect each piece to vary greatly from light to dark.* 

**Medium + Larger pieces:** The hand applied glaze application will give you a full range of tones.

**Carved pieces:** not available on carved pieces.