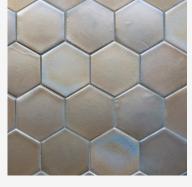

## BRONZE ALLOY GLAZE A1

Moderate glaze movement.

Moderate color range.

An aged metallic brown with copper highlights and varying degrees of black. Bronze can darken over time. Mostly smooth surface with occasional hammered textured at the edges.

**Smaller pieces:** *Expect each piece to vary greatly from light to dark.* 

**Medium + Larger pieces:** The hand applied glaze application will give you a full range of tones.

**Carved pieces:** not available on carved pieces.