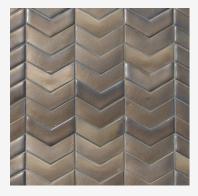

## BRONZE ALLOY GLAZE A1

Moderate glaze movement.

Moderate color range.

An aged metallic brown with copper highlights and varying degrees of black. Bronze can darken over time. Mostly smooth surface with occasional hammered textured at the edges.

**Smaller pieces:** *Expect each piece to vary greatly from light to dark.* 

**Medium + Larger pieces:** The hand applied glaze application will give you a full range of tones.

**Carved pieces:** not available on carved pieces.