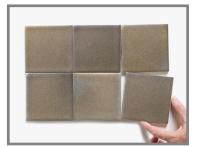

## BRONZE ALLOY GLAZE A1

Moderate glaze movement.

Moderate color range.

An aged metallic brown with copper highlights and varying degrees of black. Bronze can darken over time. Mostly smooth surface with occasional hammered textured at the edges.

**Smaller pieces:** *Expect each piece to vary greatly from light to dark.* 

**Medium + Larger pieces:** The hand applied glaze application will give you a full range of tones.

**Carved pieces:** not available on carved pieces.

## EXPECT TO SEE ANY OR ALL OF THIS RANGE

Each order is custom made and is not returnable. Expect variation from order to order.