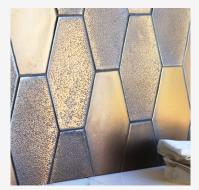

## BRONZE ALLOY GLAZE A1

Moderate glaze movement.

Moderate color range.

An aged metallic brown with copper highlights and varying degrees of black. Bronze can darken over time. Mostly smooth surface with occasional hammered textured at the edges.

**Smaller pieces:** *Expect each piece to vary greatly from light to dark.* 

**Medium + Larger pieces:** The hand applied glaze application will give you a full range of tones.

**Carved pieces:** not available on carved pieces.